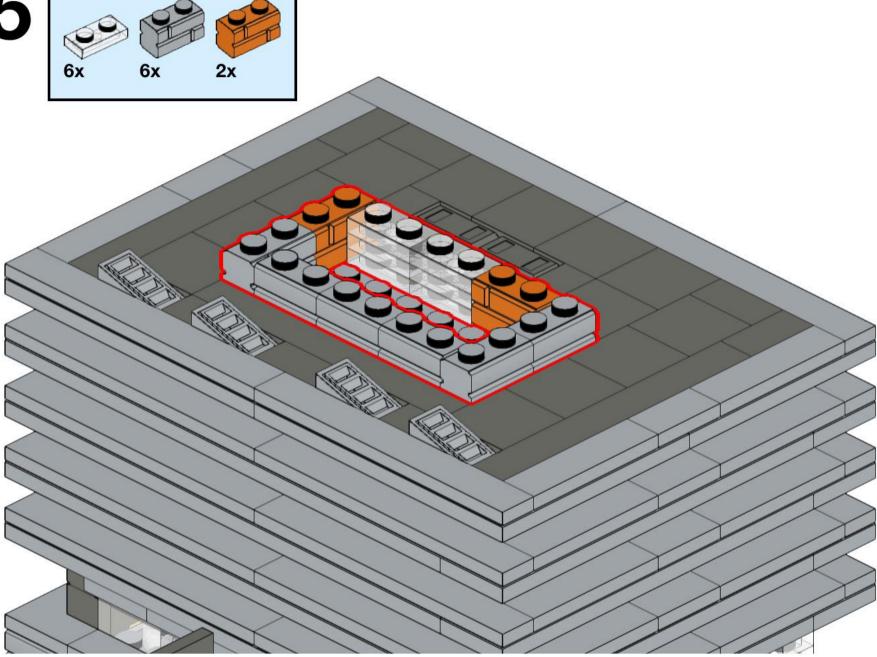

### Main Library, George Square The University of Edinburgh

Version 1.0 (published 28APR2021)

### Copyright © Stewart Lamb Cromar 2021 CC BY-NC-SA

This work is licensed under a Creative Commons Attribution-NonCommercial-ShareAlike 4.0 International License:

creativecommons.org/licenses/by-nc-sa/4.0/



If you like my Lego model of the University of Edinburgh's Main Library please consider donating to my charity fundraiser challenge for Sight Scotland:

bit.ly/lego-library

For further updates on this project, or to get in touch, please visit:

stubot.me

@stubot

1x



















































































3x







x





















8x 3832, 86



1x 3033, 86



8x 91988, 86



1x 90398, 1



1x 90398, 59



1x 3005, 5