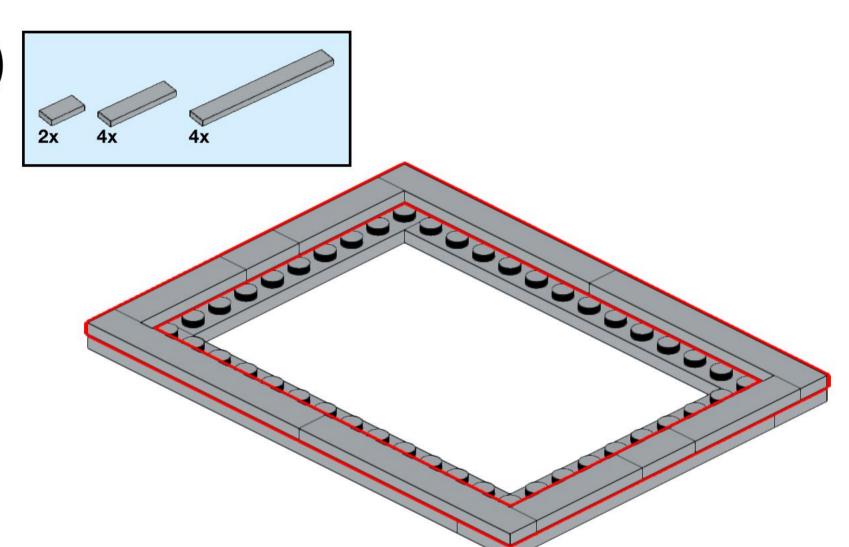

### Main Library, George Square The University of Edinburgh

Version 1.0 (published 28APR2021)

### Copyright © Stewart Lamb Cromar 2021 CC BY-NC-SA

This work is licensed under a Creative Commons Attribution-NonCommercial-ShareAlike 4.0 International License:

creativecommons.org/licenses/by-nc-sa/4.0/



If you like my Lego model of the University of Edinburgh's Main Library please consider donating to my charity fundraiser challenge for Sight Scotland:

bit.ly/lego-library

For further updates on this project, or to get in touch, please visit:

stubot.me

@stubot

1x



















































































3x







x





















8x 3832, 86



1x 3033, 86



8x 91988, 86



1x 90398, 1



1x 90398, 59



1x 3005, 5