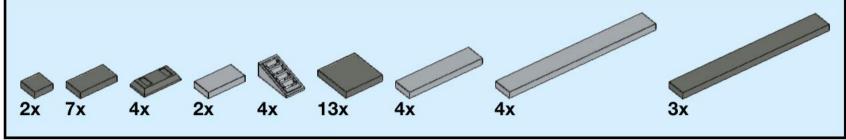

### Main Library, George Square The University of Edinburgh

Version 1.0 (published 28APR2021)

### Copyright © Stewart Lamb Cromar 2021 CC BY-NC-SA

This work is licensed under a Creative Commons Attribution-NonCommercial-ShareAlike 4.0 International License:

creativecommons.org/licenses/by-nc-sa/4.0/



If you like my Lego model of the University of Edinburgh's Main Library please consider donating to my charity fundraiser challenge for Sight Scotland:

bit.ly/lego-library

For further updates on this project, or to get in touch, please visit:

stubot.me

@stubot

1x



















































































3x







x





















8x 3832, 86



1x 3033, 86



8x 91988, 86



1x 90398, 1



1x 90398, 59



1x 3005, 5