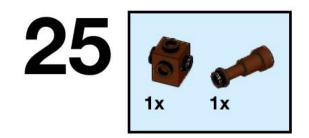

stubot.me

@stubot

1x

3x

x

8x 3832, 86

1x 3033, 86

8x 91988, 86

1x 90398, 1

1x 90398, 59

1x 3005, 5