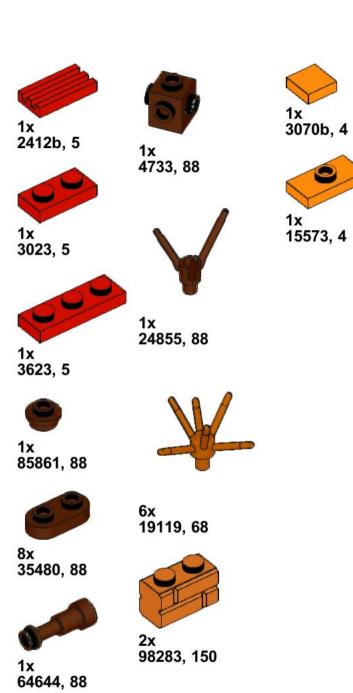

### Main Library, George Square The University of Edinburgh

Version 1.0 (published 28APR2021)

### Copyright © Stewart Lamb Cromar 2021 CC BY-NC-SA

This work is licensed under a Creative Commons Attribution-NonCommercial-ShareAlike 4.0 International License:

creativecommons.org/licenses/by-nc-sa/4.0/



If you like my Lego model of the University of Edinburgh's Main Library please consider donating to my charity fundraiser challenge for Sight Scotland:

bit.ly/lego-library

For further updates on this project, or to get in touch, please visit:

stubot.me

@stubot

1x



















































































3x







x





















8x 3832, 86



1x 3033, 86



8x 91988, 86



1x 90398, 1



1x 90398, 59



1x 3005, 5