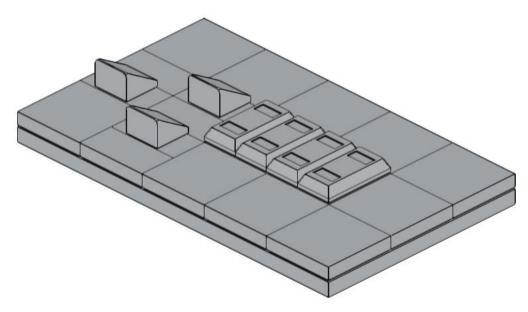

### Main Library, George Square The University of Edinburgh

Version 1.0 (published 28APR2021)

### Copyright © Stewart Lamb Cromar 2021 CC BY-NC-SA

This work is licensed under a Creative Commons Attribution-NonCommercial-ShareAlike 4.0 International License:

creativecommons.org/licenses/by-nc-sa/4.0/



If you like my Lego model of the University of Edinburgh's Main Library please consider donating to my charity fundraiser challenge for Sight Scotland:

bit.ly/lego-library

For further updates on this project, or to get in touch, please visit:

stubot.me

@stubot

1x



















































































3x







x





















8x 3832, 86



1x 3033, 86



8x 91988, 86



1x 90398, 1



1x 90398, 59



1x 3005, 5