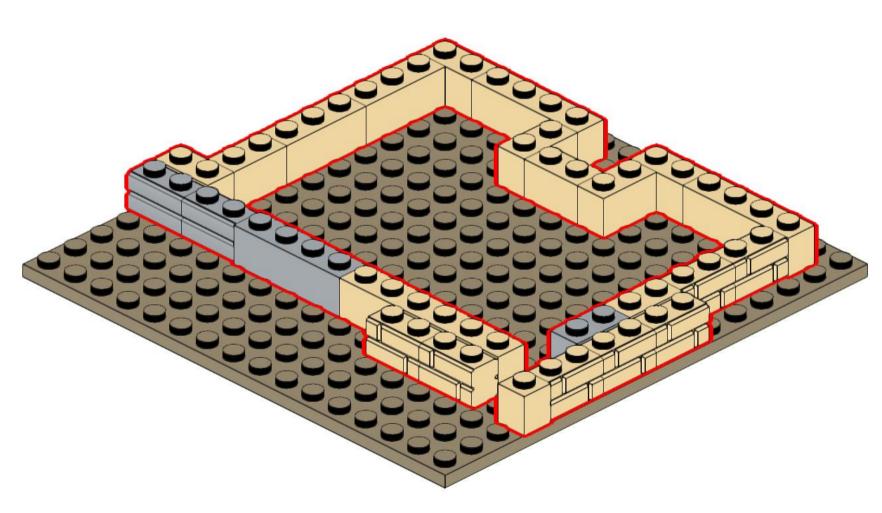

### Main Library, George Square The University of Edinburgh

Version 1.0 (published 28APR2021)

### Copyright © Stewart Lamb Cromar 2021 CC BY-NC-SA

This work is licensed under a Creative Commons Attribution-NonCommercial-ShareAlike 4.0 International License:

creativecommons.org/licenses/by-nc-sa/4.0/



If you like my Lego model of the University of Edinburgh's Main Library please consider donating to my charity fundraiser challenge for Sight Scotland:

bit.ly/lego-library

For further updates on this project, or to get in touch, please visit:

stubot.me

@stubot

1x



















































































3x







x





















8x 3832, 86



1x 3033, 86



8x 91988, 86



1x 90398, 1



1x 90398, 59



1x 3005, 5