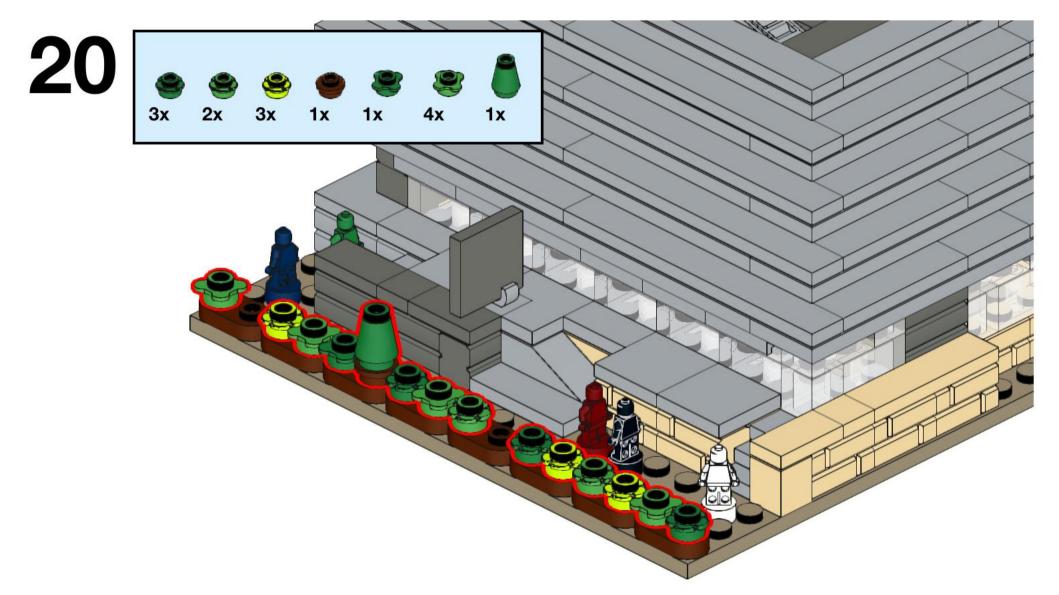

### Main Library, George Square The University of Edinburgh

Version 1.0 (published 28APR2021)

### Copyright © Stewart Lamb Cromar 2021 CC BY-NC-SA

This work is licensed under a Creative Commons Attribution-NonCommercial-ShareAlike 4.0 International License:

creativecommons.org/licenses/by-nc-sa/4.0/



If you like my Lego model of the University of Edinburgh's Main Library please consider donating to my charity fundraiser challenge for Sight Scotland:

bit.ly/lego-library

For further updates on this project, or to get in touch, please visit:

stubot.me

@stubot

1x



















































































3x







x





















8x 3832, 86



1x 3033, 86



8x 91988, 86



1x 90398, 1



1x 90398, 59



1x 3005, 5