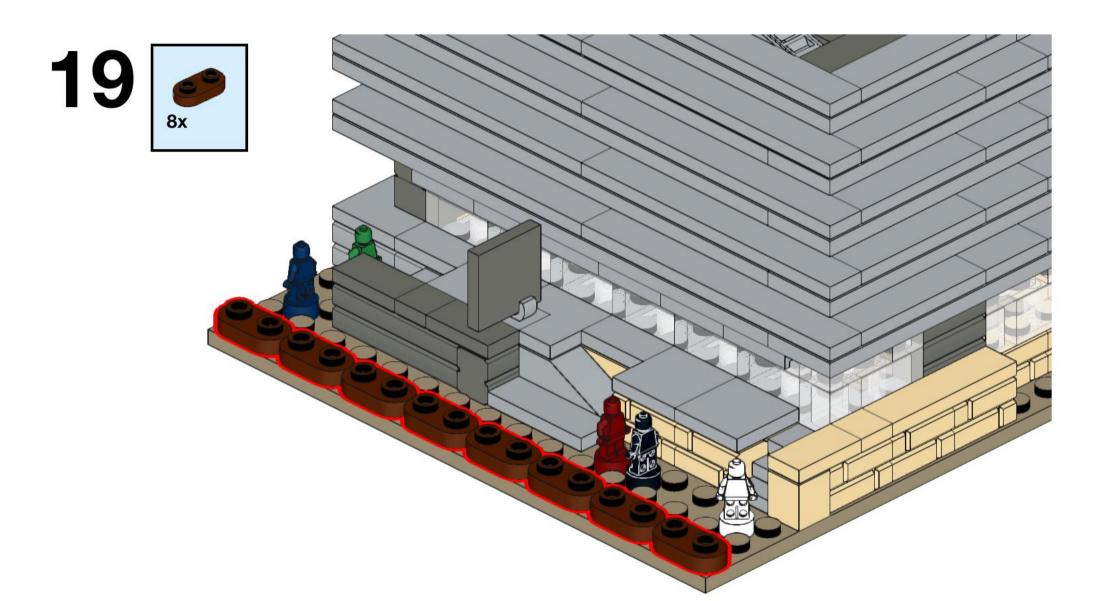

### Main Library, George Square The University of Edinburgh

Version 1.0 (published 28APR2021)

### Copyright © Stewart Lamb Cromar 2021 CC BY-NC-SA

This work is licensed under a Creative Commons Attribution-NonCommercial-ShareAlike 4.0 International License:

creativecommons.org/licenses/by-nc-sa/4.0/



If you like my Lego model of the University of Edinburgh's Main Library please consider donating to my charity fundraiser challenge for Sight Scotland:

bit.ly/lego-library

For further updates on this project, or to get in touch, please visit:

stubot.me

@stubot

1x



















































































3x







x





















8x 3832, 86



1x 3033, 86



8x 91988, 86



1x 90398, 1



1x 90398, 59



1x 3005, 5