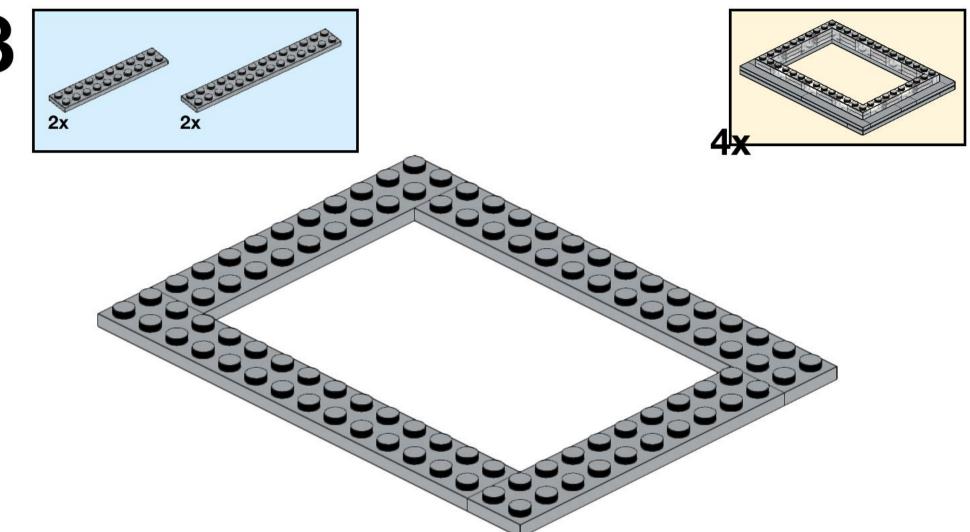

### Main Library, George Square The University of Edinburgh

Version 1.0 (published 28APR2021)

### Copyright © Stewart Lamb Cromar 2021 CC BY-NC-SA

This work is licensed under a Creative Commons Attribution-NonCommercial-ShareAlike 4.0 International License:

creativecommons.org/licenses/by-nc-sa/4.0/



If you like my Lego model of the University of Edinburgh's Main Library please consider donating to my charity fundraiser challenge for Sight Scotland:

bit.ly/lego-library

For further updates on this project, or to get in touch, please visit:

stubot.me

@stubot

1x



















































































3x







x





















8x 3832, 86



1x 3033, 86



8x 91988, 86



1x 90398, 1



1x 90398, 59



1x 3005, 5