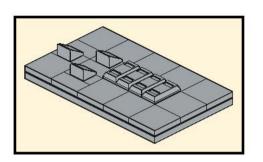

### Main Library, George Square The University of Edinburgh

Version 1.0 (published 28APR2021)

### Copyright © Stewart Lamb Cromar 2021 CC BY-NC-SA

This work is licensed under a Creative Commons Attribution-NonCommercial-ShareAlike 4.0 International License:

creativecommons.org/licenses/by-nc-sa/4.0/



If you like my Lego model of the University of Edinburgh's Main Library please consider donating to my charity fundraiser challenge for Sight Scotland:

bit.ly/lego-library

For further updates on this project, or to get in touch, please visit:

stubot.me

@stubot

1x



















































































3x







x





















8x 3832, 86



1x 3033, 86



8x 91988, 86



1x 90398, 1



1x 90398, 59



1x 3005, 5