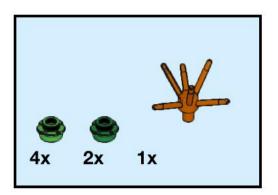

### Main Library, George Square The University of Edinburgh

Version 1.0 (published 28APR2021)

### Copyright © Stewart Lamb Cromar 2021 CC BY-NC-SA

This work is licensed under a Creative Commons Attribution-NonCommercial-ShareAlike 4.0 International License:

creativecommons.org/licenses/by-nc-sa/4.0/



If you like my Lego model of the University of Edinburgh's Main Library please consider donating to my charity fundraiser challenge for Sight Scotland:

bit.ly/lego-library

For further updates on this project, or to get in touch, please visit:

stubot.me

@stubot

1x



















































































3x







x





















8x 3832, 86



1x 3033, 86



8x 91988, 86



1x 90398, 1



1x 90398, 59



1x 3005, 5