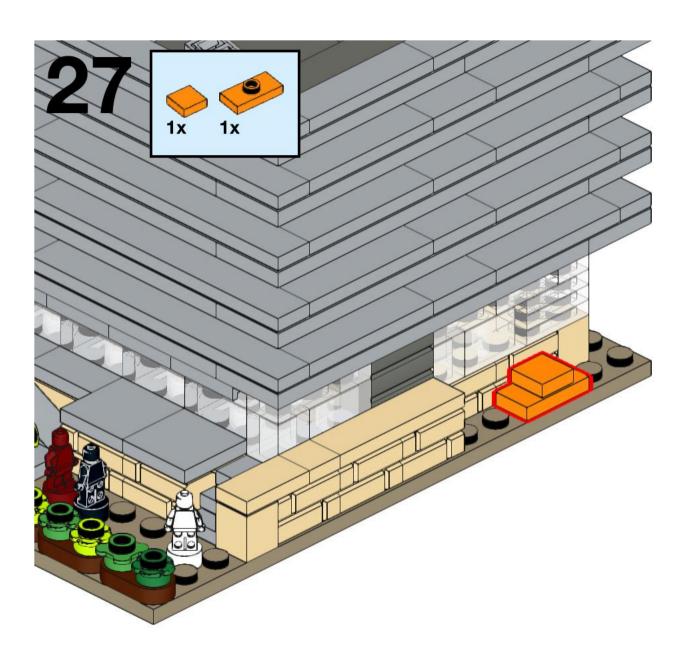

### Main Library, George Square The University of Edinburgh

Version 1.0 (published 28APR2021)

### Copyright © Stewart Lamb Cromar 2021 CC BY-NC-SA

This work is licensed under a Creative Commons Attribution-NonCommercial-ShareAlike 4.0 International License:

creativecommons.org/licenses/by-nc-sa/4.0/



If you like my Lego model of the University of Edinburgh's Main Library please consider donating to my charity fundraiser challenge for Sight Scotland:

bit.ly/lego-library

For further updates on this project, or to get in touch, please visit:

stubot.me

@stubot

1x



















































































3x







x





















8x 3832, 86



1x 3033, 86



8x 91988, 86



1x 90398, 1



1x 90398, 59



1x 3005, 5