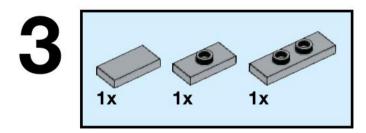

### Main Library, George Square The University of Edinburgh

Version 1.0 (published 28APR2021)

### Copyright © Stewart Lamb Cromar 2021 CC BY-NC-SA

This work is licensed under a Creative Commons Attribution-NonCommercial-ShareAlike 4.0 International License:

creativecommons.org/licenses/by-nc-sa/4.0/



If you like my Lego model of the University of Edinburgh's Main Library please consider donating to my charity fundraiser challenge for Sight Scotland:

bit.ly/lego-library

For further updates on this project, or to get in touch, please visit:

stubot.me

@stubot

1x



















































































3x







x





















8x 3832, 86



1x 3033, 86



8x 91988, 86



1x 90398, 1



1x 90398, 59



1x 3005, 5