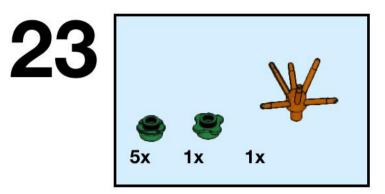

### Main Library, George Square The University of Edinburgh

Version 1.0 (published 28APR2021)

### Copyright © Stewart Lamb Cromar 2021 CC BY-NC-SA

This work is licensed under a Creative Commons Attribution-NonCommercial-ShareAlike 4.0 International License:

creativecommons.org/licenses/by-nc-sa/4.0/



If you like my Lego model of the University of Edinburgh's Main Library please consider donating to my charity fundraiser challenge for Sight Scotland:

bit.ly/lego-library

For further updates on this project, or to get in touch, please visit:

stubot.me

@stubot

1x



















































































3x







x





















8x 3832, 86



1x 3033, 86



8x 91988, 86



1x 90398, 1



1x 90398, 59



1x 3005, 5