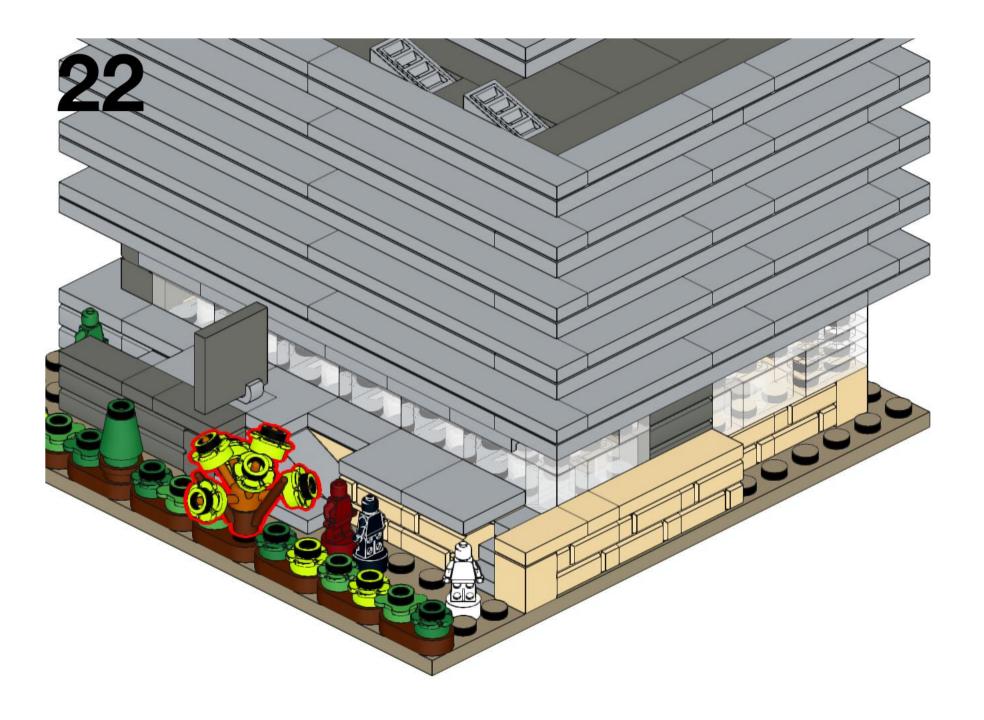

### Main Library, George Square The University of Edinburgh

Version 1.0 (published 28APR2021)

### Copyright © Stewart Lamb Cromar 2021 CC BY-NC-SA

This work is licensed under a Creative Commons Attribution-NonCommercial-ShareAlike 4.0 International License:

creativecommons.org/licenses/by-nc-sa/4.0/



If you like my Lego model of the University of Edinburgh's Main Library please consider donating to my charity fundraiser challenge for Sight Scotland:

bit.ly/lego-library

For further updates on this project, or to get in touch, please visit:

stubot.me

@stubot

1x



















































































3x







x





















8x 3832, 86



1x 3033, 86



8x 91988, 86



1x 90398, 1



1x 90398, 59



1x 3005, 5