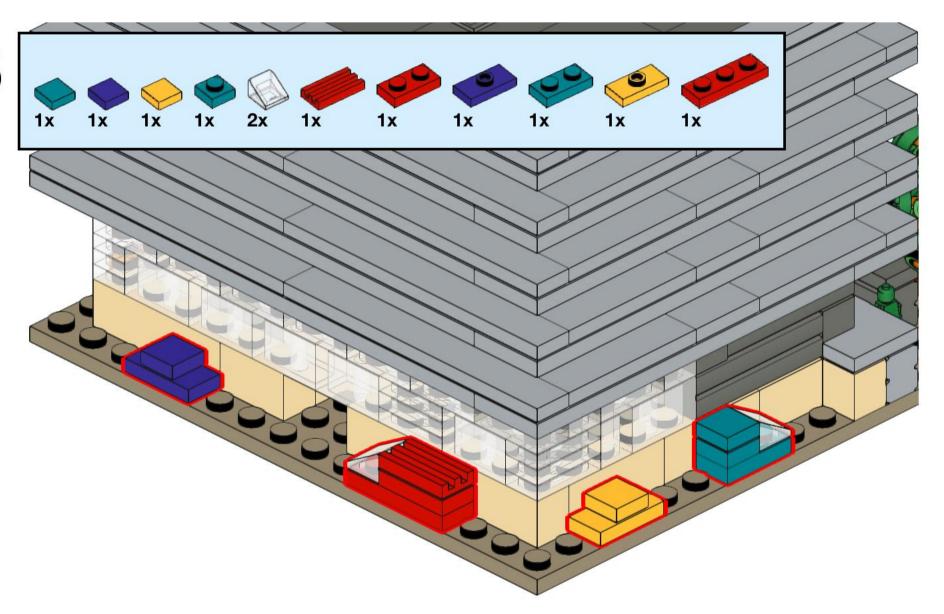

### Main Library, George Square The University of Edinburgh

Version 1.0 (published 28APR2021)

### Copyright © Stewart Lamb Cromar 2021 CC BY-NC-SA

This work is licensed under a Creative Commons Attribution-NonCommercial-ShareAlike 4.0 International License:

creativecommons.org/licenses/by-nc-sa/4.0/



If you like my Lego model of the University of Edinburgh's Main Library please consider donating to my charity fundraiser challenge for Sight Scotland:

bit.ly/lego-library

For further updates on this project, or to get in touch, please visit:

stubot.me

@stubot

1x



















































































3x







x





















8x 3832, 86



1x 3033, 86



8x 91988, 86



1x 90398, 1



1x 90398, 59



1x 3005, 5