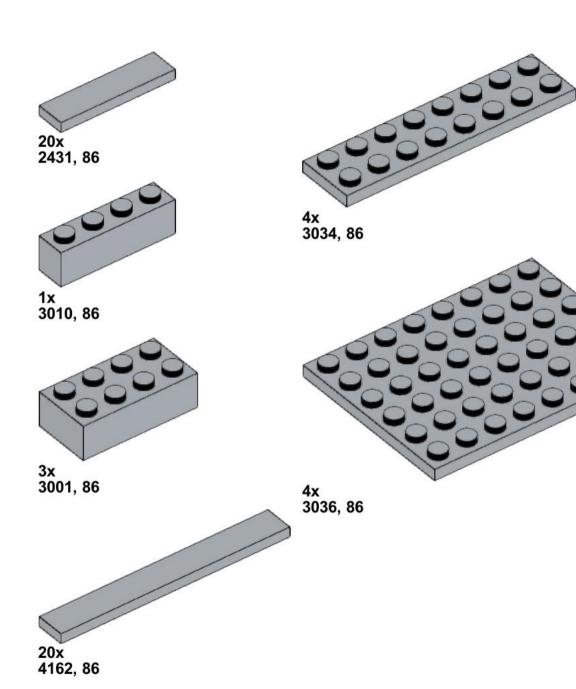

stubot.me

@stubot

1x

3x

x

8x 3832, 86

1x 3033, 86

8x 91988, 86

1x 90398, 1

1x 90398, 59

1x 3005, 5