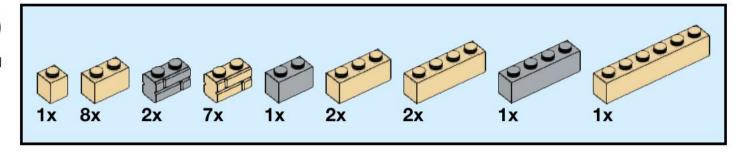

### Main Library, George Square The University of Edinburgh

Version 1.0 (published 28APR2021)

### Copyright © Stewart Lamb Cromar 2021 CC BY-NC-SA

This work is licensed under a Creative Commons Attribution-NonCommercial-ShareAlike 4.0 International License:

creativecommons.org/licenses/by-nc-sa/4.0/



If you like my Lego model of the University of Edinburgh's Main Library please consider donating to my charity fundraiser challenge for Sight Scotland:

bit.ly/lego-library

For further updates on this project, or to get in touch, please visit:

stubot.me

@stubot

1x



















































































3x







x





















8x 3832, 86



1x 3033, 86



8x 91988, 86



1x 90398, 1



1x 90398, 59



1x 3005, 5