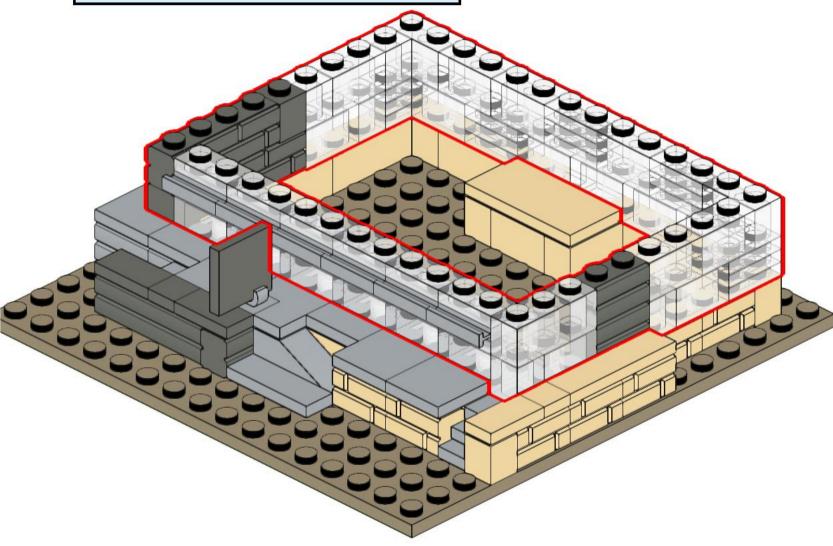

### Main Library, George Square The University of Edinburgh

Version 1.0 (published 28APR2021)

### Copyright © Stewart Lamb Cromar 2021 CC BY-NC-SA

This work is licensed under a Creative Commons Attribution-NonCommercial-ShareAlike 4.0 International License:

creativecommons.org/licenses/by-nc-sa/4.0/



If you like my Lego model of the University of Edinburgh's Main Library please consider donating to my charity fundraiser challenge for Sight Scotland:

bit.ly/lego-library

For further updates on this project, or to get in touch, please visit:

stubot.me

@stubot

1x



















































































3x







x





















8x 3832, 86



1x 3033, 86



8x 91988, 86



1x 90398, 1



1x 90398, 59



1x 3005, 5