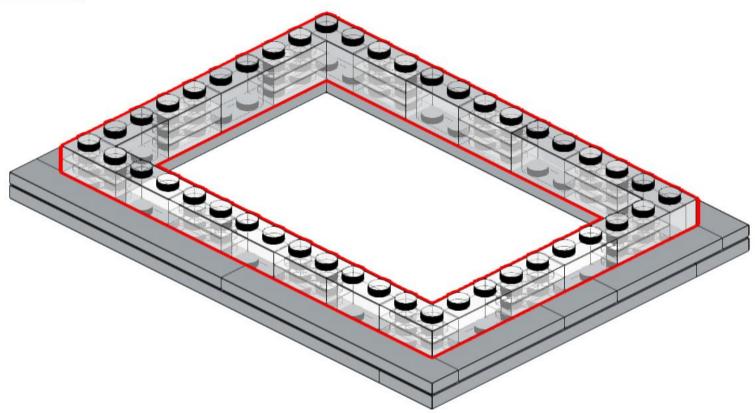

### Main Library, George Square The University of Edinburgh

Version 1.0 (published 28APR2021)

### Copyright © Stewart Lamb Cromar 2021 CC BY-NC-SA

This work is licensed under a Creative Commons Attribution-NonCommercial-ShareAlike 4.0 International License:

creativecommons.org/licenses/by-nc-sa/4.0/



If you like my Lego model of the University of Edinburgh's Main Library please consider donating to my charity fundraiser challenge for Sight Scotland:

bit.ly/lego-library

For further updates on this project, or to get in touch, please visit:

stubot.me

@stubot

1x



















































































3x







x





















8x 3832, 86



1x 3033, 86



8x 91988, 86



1x 90398, 1



1x 90398, 59



1x 3005, 5