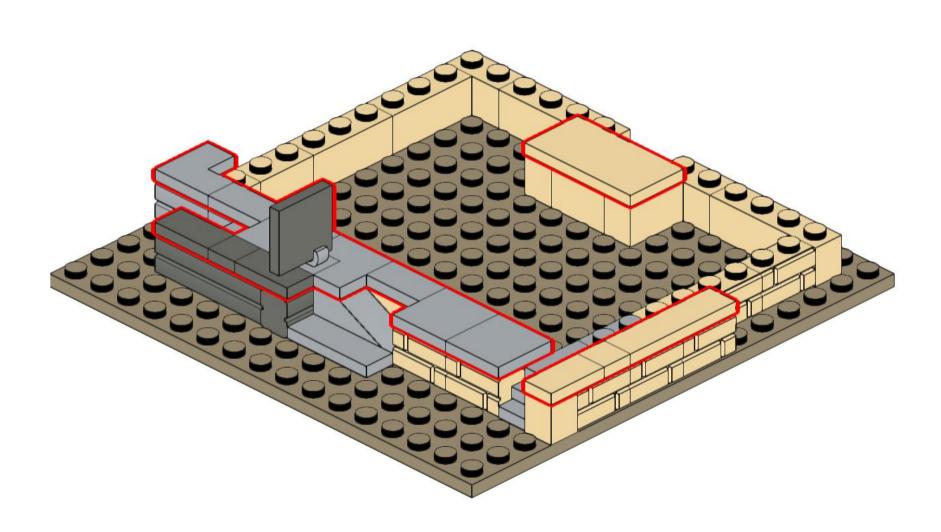

### Main Library, George Square The University of Edinburgh

Version 1.0 (published 28APR2021)

### Copyright © Stewart Lamb Cromar 2021 CC BY-NC-SA

This work is licensed under a Creative Commons Attribution-NonCommercial-ShareAlike 4.0 International License:

creativecommons.org/licenses/by-nc-sa/4.0/



If you like my Lego model of the University of Edinburgh's Main Library please consider donating to my charity fundraiser challenge for Sight Scotland:

bit.ly/lego-library

For further updates on this project, or to get in touch, please visit:

stubot.me

@stubot

1x



















































































3x







x





















8x 3832, 86



1x 3033, 86



8x 91988, 86



1x 90398, 1



1x 90398, 59



1x 3005, 5