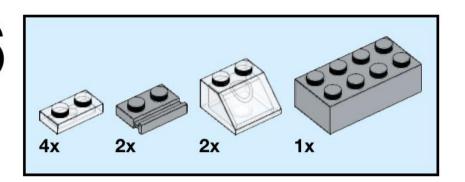

stubot.me

@stubot

1x

3x

x

8x 3832, 86

1x 3033, 86

8x 91988, 86

1x 90398, 1

1x 90398, 59

1x 3005, 5