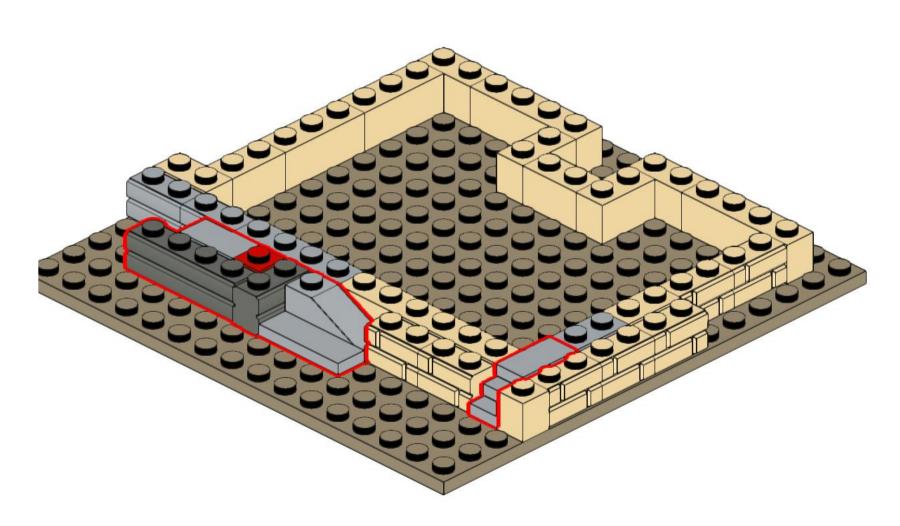

### Main Library, George Square The University of Edinburgh

Version 1.0 (published 28APR2021)

### Copyright © Stewart Lamb Cromar 2021 CC BY-NC-SA

This work is licensed under a Creative Commons Attribution-NonCommercial-ShareAlike 4.0 International License:

creativecommons.org/licenses/by-nc-sa/4.0/



If you like my Lego model of the University of Edinburgh's Main Library please consider donating to my charity fundraiser challenge for Sight Scotland:

bit.ly/lego-library

For further updates on this project, or to get in touch, please visit:

stubot.me

@stubot

1x



















































































3x







x





















8x 3832, 86



1x 3033, 86



8x 91988, 86



1x 90398, 1



1x 90398, 59



1x 3005, 5