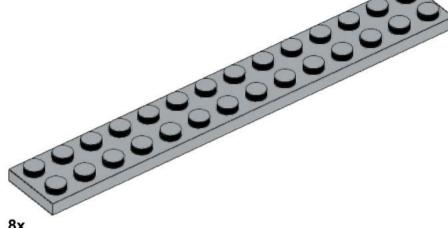

### Main Library, George Square The University of Edinburgh

Version 1.0 (published 28APR2021)

### Copyright © Stewart Lamb Cromar 2021 CC BY-NC-SA

This work is licensed under a Creative Commons Attribution-NonCommercial-ShareAlike 4.0 International License:

creativecommons.org/licenses/by-nc-sa/4.0/



If you like my Lego model of the University of Edinburgh's Main Library please consider donating to my charity fundraiser challenge for Sight Scotland:

bit.ly/lego-library

For further updates on this project, or to get in touch, please visit:

stubot.me

@stubot

1x



















































































3x







x





















8x 3832, 86



1x 3033, 86



8x 91988, 86



1x 90398, 1



1x 90398, 59



1x 3005, 5