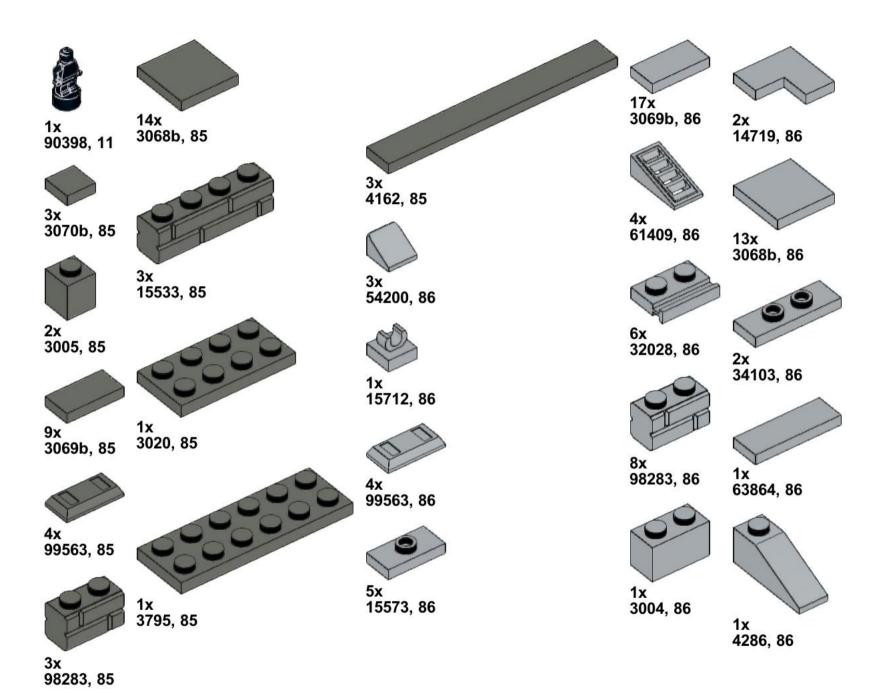

stubot.me

@stubot

1x

3x

x

8x 3832, 86

1x 3033, 86

8x 91988, 86

1x 90398, 1

1x 90398, 59

1x 3005, 5