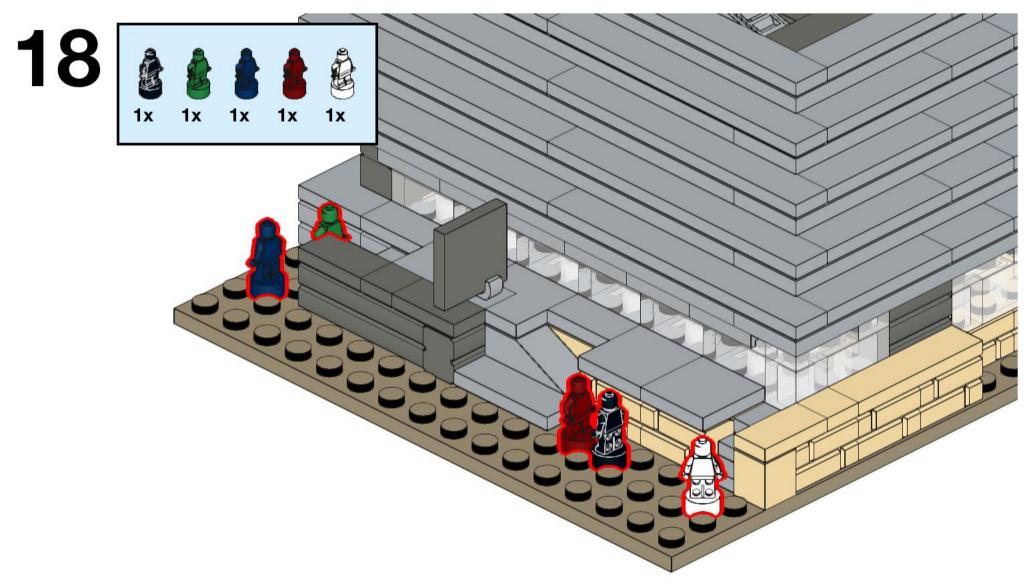

### Main Library, George Square The University of Edinburgh

Version 1.0 (published 28APR2021)

### Copyright © Stewart Lamb Cromar 2021 CC BY-NC-SA

This work is licensed under a Creative Commons Attribution-NonCommercial-ShareAlike 4.0 International License:

creativecommons.org/licenses/by-nc-sa/4.0/



If you like my Lego model of the University of Edinburgh's Main Library please consider donating to my charity fundraiser challenge for Sight Scotland:

bit.ly/lego-library

For further updates on this project, or to get in touch, please visit:

stubot.me

@stubot

1x



















































































3x







x





















8x 3832, 86



1x 3033, 86



8x 91988, 86



1x 90398, 1



1x 90398, 59



1x 3005, 5