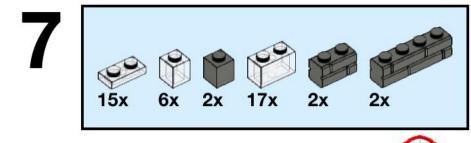

### Main Library, George Square The University of Edinburgh

Version 1.0 (published 28APR2021)

### Copyright © Stewart Lamb Cromar 2021 CC BY-NC-SA

This work is licensed under a Creative Commons Attribution-NonCommercial-ShareAlike 4.0 International License:

creativecommons.org/licenses/by-nc-sa/4.0/



If you like my Lego model of the University of Edinburgh's Main Library please consider donating to my charity fundraiser challenge for Sight Scotland:

bit.ly/lego-library

For further updates on this project, or to get in touch, please visit:

stubot.me

@stubot

1x



















































































3x







x





















8x 3832, 86



1x 3033, 86



8x 91988, 86



1x 90398, 1



1x 90398, 59



1x 3005, 5