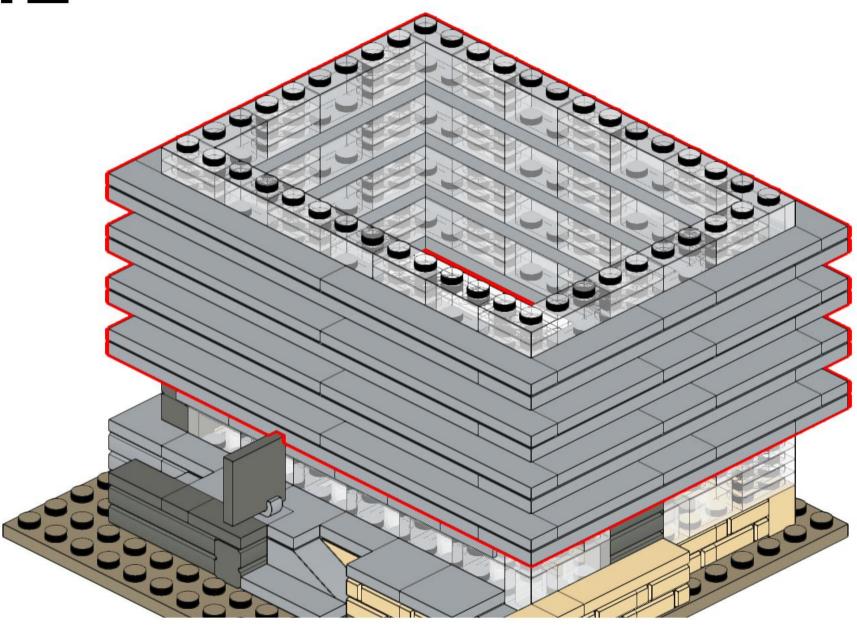

### Main Library, George Square The University of Edinburgh

Version 1.0 (published 28APR2021)

### Copyright © Stewart Lamb Cromar 2021 CC BY-NC-SA

This work is licensed under a Creative Commons Attribution-NonCommercial-ShareAlike 4.0 International License:

creativecommons.org/licenses/by-nc-sa/4.0/



If you like my Lego model of the University of Edinburgh's Main Library please consider donating to my charity fundraiser challenge for Sight Scotland:

bit.ly/lego-library

For further updates on this project, or to get in touch, please visit:

stubot.me

@stubot

1x



















































































3x







x





















8x 3832, 86



1x 3033, 86



8x 91988, 86



1x 90398, 1



1x 90398, 59



1x 3005, 5