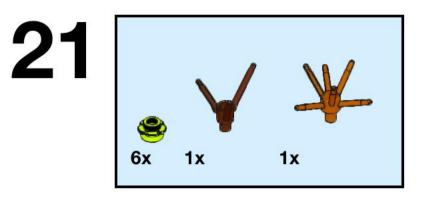

### Main Library, George Square The University of Edinburgh

Version 1.0 (published 28APR2021)

### Copyright © Stewart Lamb Cromar 2021 CC BY-NC-SA

This work is licensed under a Creative Commons Attribution-NonCommercial-ShareAlike 4.0 International License:

creativecommons.org/licenses/by-nc-sa/4.0/



If you like my Lego model of the University of Edinburgh's Main Library please consider donating to my charity fundraiser challenge for Sight Scotland:

bit.ly/lego-library

For further updates on this project, or to get in touch, please visit:

stubot.me

@stubot

1x



















































































3x







x





















8x 3832, 86



1x 3033, 86



8x 91988, 86



1x 90398, 1



1x 90398, 59



1x 3005, 5