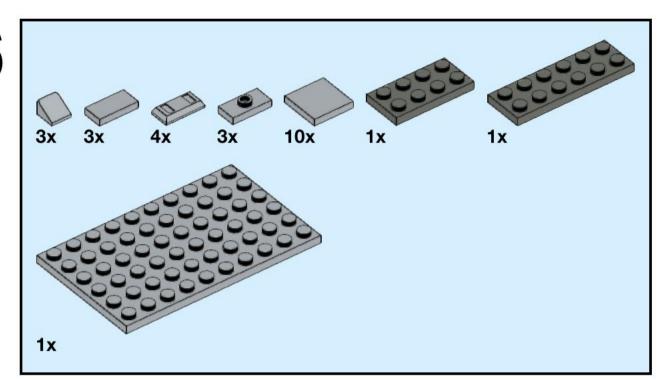

### Main Library, George Square The University of Edinburgh

Version 1.0 (published 28APR2021)

### Copyright © Stewart Lamb Cromar 2021 CC BY-NC-SA

This work is licensed under a Creative Commons Attribution-NonCommercial-ShareAlike 4.0 International License:

creativecommons.org/licenses/by-nc-sa/4.0/



If you like my Lego model of the University of Edinburgh's Main Library please consider donating to my charity fundraiser challenge for Sight Scotland:

bit.ly/lego-library

For further updates on this project, or to get in touch, please visit:

stubot.me

@stubot

1x



















































































3x







x





















8x 3832, 86



1x 3033, 86



8x 91988, 86



1x 90398, 1



1x 90398, 59



1x 3005, 5