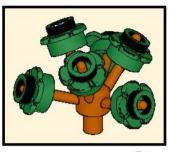

### Main Library, George Square The University of Edinburgh

Version 1.0 (published 28APR2021)

### Copyright © Stewart Lamb Cromar 2021 CC BY-NC-SA

This work is licensed under a Creative Commons Attribution-NonCommercial-ShareAlike 4.0 International License:

creativecommons.org/licenses/by-nc-sa/4.0/



If you like my Lego model of the University of Edinburgh's Main Library please consider donating to my charity fundraiser challenge for Sight Scotland:

bit.ly/lego-library

For further updates on this project, or to get in touch, please visit:

stubot.me

@stubot

1x



















































































3x







x





















8x 3832, 86



1x 3033, 86



8x 91988, 86



1x 90398, 1



1x 90398, 59



1x 3005, 5