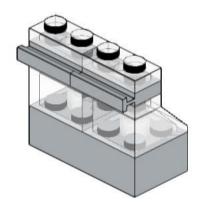

### Main Library, George Square The University of Edinburgh

Version 1.0 (published 28APR2021)

### Copyright © Stewart Lamb Cromar 2021 CC BY-NC-SA

This work is licensed under a Creative Commons Attribution-NonCommercial-ShareAlike 4.0 International License:

creativecommons.org/licenses/by-nc-sa/4.0/



If you like my Lego model of the University of Edinburgh's Main Library please consider donating to my charity fundraiser challenge for Sight Scotland:

bit.ly/lego-library

For further updates on this project, or to get in touch, please visit:

stubot.me

@stubot

1x



















































































3x







x





















8x 3832, 86



1x 3033, 86



8x 91988, 86



1x 90398, 1



1x 90398, 59



1x 3005, 5