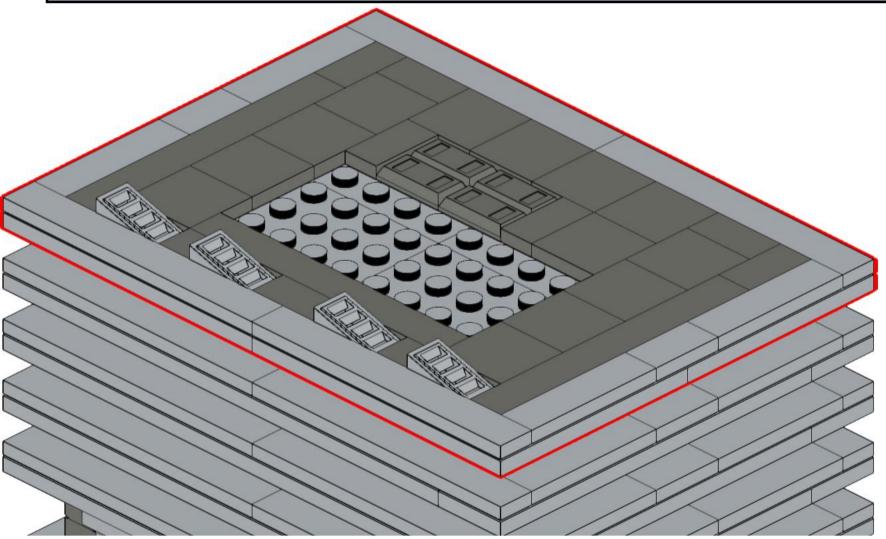

### Main Library, George Square The University of Edinburgh

Version 1.0 (published 28APR2021)

### Copyright © Stewart Lamb Cromar 2021 CC BY-NC-SA

This work is licensed under a Creative Commons Attribution-NonCommercial-ShareAlike 4.0 International License:

creativecommons.org/licenses/by-nc-sa/4.0/



If you like my Lego model of the University of Edinburgh's Main Library please consider donating to my charity fundraiser challenge for Sight Scotland:

bit.ly/lego-library

For further updates on this project, or to get in touch, please visit:

stubot.me

@stubot

1x



















































































3x







x





















8x 3832, 86



1x 3033, 86



8x 91988, 86



1x 90398, 1



1x 90398, 59



1x 3005, 5