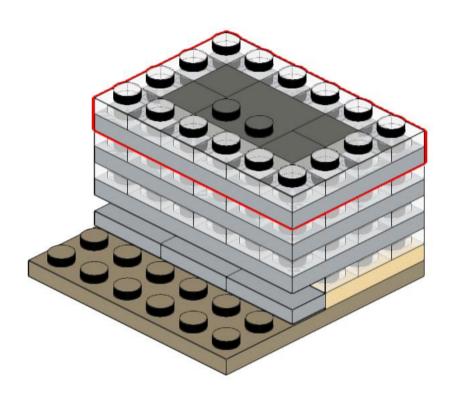

### Main Library (100-piece version) The University of Edinburgh

Version 1.0 (First published 10MAY2021)

### Copyright © Stewart Lamb Cromar 2021 CC BY-NC-SA

This work is licensed under a Creative Commons Attribution-NonCommercial-ShareAlike 4.0 International License:

creativecommons.org/licenses/by-nc-sa/4.0/



If you like my Lego model of the University of Edinburgh's Main Library please consider donating to my charity fundraiser challenge for Sight Scotland:

bit.ly/lego-library

For further updates on this project, or to get in touch, please visit:

stubot.me

@stubot

















x























### 10 1x

















## 15 <sub>1x</sub>









1x 3069b, 12

2x 4740, 6



2x 4032, 6



1x 24866, 36



1x 89522, 36



58x 3024, 12



1x 3023, 12