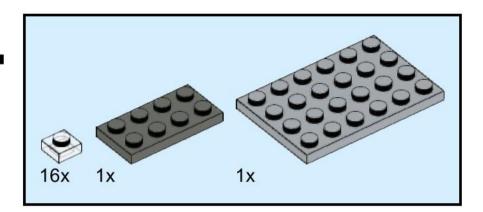

## 15 <sub>1x</sub>

1x 3069b, 12

2x 4740, 6

2x 4032, 6

1x 24866, 36

1x 89522, 36

58x 3024, 12

1x 3023, 12