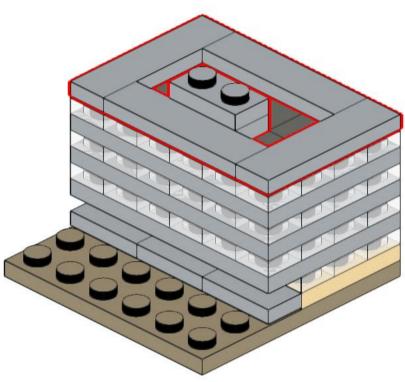

### Main Library (100-piece version) The University of Edinburgh

Version 1.0 (First published 10MAY2021)

### Copyright © Stewart Lamb Cromar 2021 CC BY-NC-SA

This work is licensed under a Creative Commons Attribution-NonCommercial-ShareAlike 4.0 International License:

creativecommons.org/licenses/by-nc-sa/4.0/



If you like my Lego model of the University of Edinburgh's Main Library please consider donating to my charity fundraiser challenge for Sight Scotland:

bit.ly/lego-library

For further updates on this project, or to get in touch, please visit:

stubot.me

@stubot

















x























### 10 1x

















## 15 <sub>1x</sub>









1x 3069b, 12

2x 4740, 6



2x 4032, 6



1x 24866, 36



1x 89522, 36



58x 3024, 12



1x 3023, 12