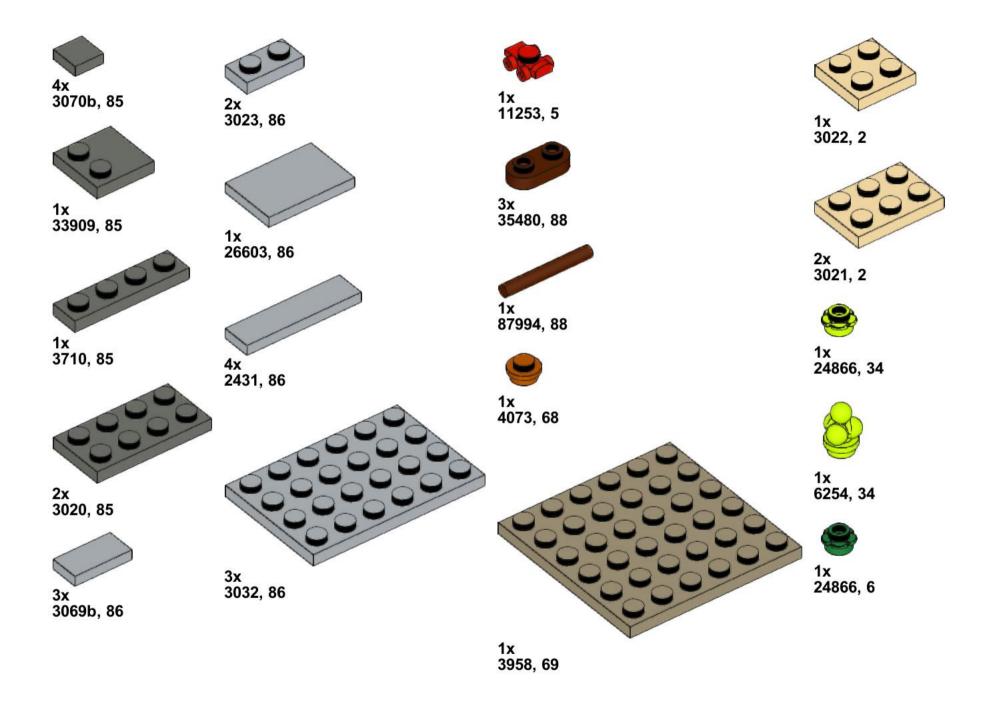

### 10 1x

## 15 <sub>1x</sub>

1x 3069b, 12

2x 4740, 6

2x 4032, 6

1x 24866, 36

1x 89522, 36

58x 3024, 12

1x 3023, 12