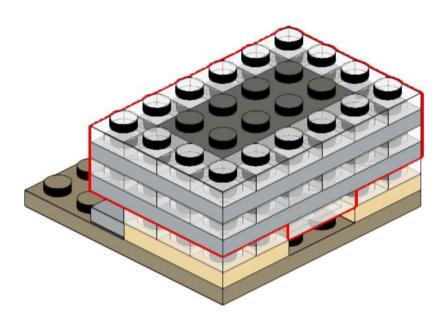

### Main Library (100-piece version) The University of Edinburgh

Version 1.0 (First published 10MAY2021)

### Copyright © Stewart Lamb Cromar 2021 CC BY-NC-SA

This work is licensed under a Creative Commons Attribution-NonCommercial-ShareAlike 4.0 International License:

creativecommons.org/licenses/by-nc-sa/4.0/



If you like my Lego model of the University of Edinburgh's Main Library please consider donating to my charity fundraiser challenge for Sight Scotland:

bit.ly/lego-library

For further updates on this project, or to get in touch, please visit:

stubot.me

@stubot

















x























### 10 1x

















## 15 <sub>1x</sub>









1x 3069b, 12

2x 4740, 6



2x 4032, 6



1x 24866, 36



1x 89522, 36



58x 3024, 12



1x 3023, 12