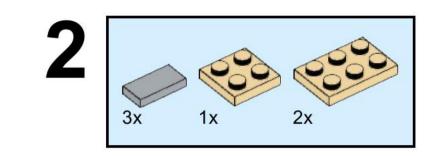

## 15 <sub>1x</sub>

1x 3069b, 12

2x 4740, 6

2x 4032, 6

1x 24866, 36

1x 89522, 36

58x 3024, 12

1x 3023, 12