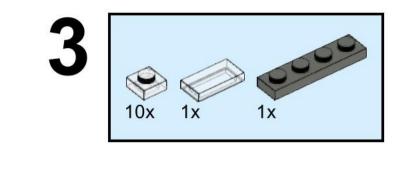

### Main Library (100-piece version) The University of Edinburgh

Version 1.0 (First published 10MAY2021)

### Copyright © Stewart Lamb Cromar 2021 CC BY-NC-SA

This work is licensed under a Creative Commons Attribution-NonCommercial-ShareAlike 4.0 International License:

creativecommons.org/licenses/by-nc-sa/4.0/



If you like my Lego model of the University of Edinburgh's Main Library please consider donating to my charity fundraiser challenge for Sight Scotland:

bit.ly/lego-library

For further updates on this project, or to get in touch, please visit:

stubot.me

@stubot

















x























### 10 1x

















## 15 <sub>1x</sub>









1x 3069b, 12

2x 4740, 6



2x 4032, 6



1x 24866, 36



1x 89522, 36



58x 3024, 12



1x 3023, 12