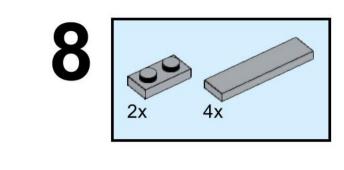

### Main Library (100-piece version) The University of Edinburgh

Version 1.0 (First published 10MAY2021)

### Copyright © Stewart Lamb Cromar 2021 CC BY-NC-SA

This work is licensed under a Creative Commons Attribution-NonCommercial-ShareAlike 4.0 International License:

creativecommons.org/licenses/by-nc-sa/4.0/



If you like my Lego model of the University of Edinburgh's Main Library please consider donating to my charity fundraiser challenge for Sight Scotland:

bit.ly/lego-library

For further updates on this project, or to get in touch, please visit:

stubot.me

@stubot

















x























### 10 1x

















## 15 <sub>1x</sub>









1x 3069b, 12

2x 4740, 6



2x 4032, 6



1x 24866, 36



1x 89522, 36



58x 3024, 12



1x 3023, 12