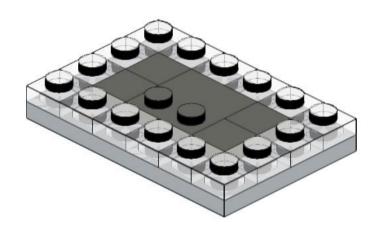

### Main Library (100-piece version) The University of Edinburgh

Version 1.0 (First published 10MAY2021)

### Copyright © Stewart Lamb Cromar 2021 CC BY-NC-SA

This work is licensed under a Creative Commons Attribution-NonCommercial-ShareAlike 4.0 International License:

creativecommons.org/licenses/by-nc-sa/4.0/



If you like my Lego model of the University of Edinburgh's Main Library please consider donating to my charity fundraiser challenge for Sight Scotland:

bit.ly/lego-library

For further updates on this project, or to get in touch, please visit:

stubot.me

@stubot

















x























### 10 1x

















## 15 <sub>1x</sub>









1x 3069b, 12

2x 4740, 6



2x 4032, 6



1x 24866, 36



1x 89522, 36



58x 3024, 12



1x 3023, 12