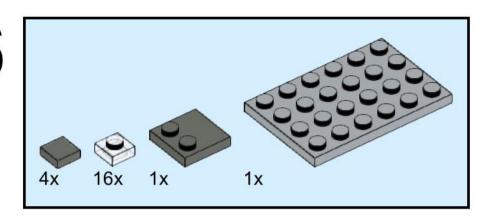

### Main Library (100-piece version) The University of Edinburgh

Version 1.0 (First published 10MAY2021)

### Copyright © Stewart Lamb Cromar 2021 CC BY-NC-SA

This work is licensed under a Creative Commons Attribution-NonCommercial-ShareAlike 4.0 International License:

creativecommons.org/licenses/by-nc-sa/4.0/



If you like my Lego model of the University of Edinburgh's Main Library please consider donating to my charity fundraiser challenge for Sight Scotland:

bit.ly/lego-library

For further updates on this project, or to get in touch, please visit:

stubot.me

@stubot

















x























### 10 1x

















## 15 <sub>1x</sub>









1x 3069b, 12

2x 4740, 6



2x 4032, 6



1x 24866, 36



1x 89522, 36



58x 3024, 12



1x 3023, 12