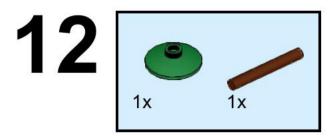

### Main Library (100-piece version) The University of Edinburgh

Version 1.0 (First published 10MAY2021)

### Copyright © Stewart Lamb Cromar 2021 CC BY-NC-SA

This work is licensed under a Creative Commons Attribution-NonCommercial-ShareAlike 4.0 International License:

creativecommons.org/licenses/by-nc-sa/4.0/



If you like my Lego model of the University of Edinburgh's Main Library please consider donating to my charity fundraiser challenge for Sight Scotland:

bit.ly/lego-library

For further updates on this project, or to get in touch, please visit:

stubot.me

@stubot

















x























### 10 1x

















## 15 <sub>1x</sub>









1x 3069b, 12

2x 4740, 6



2x 4032, 6



1x 24866, 36



1x 89522, 36



58x 3024, 12



1x 3023, 12