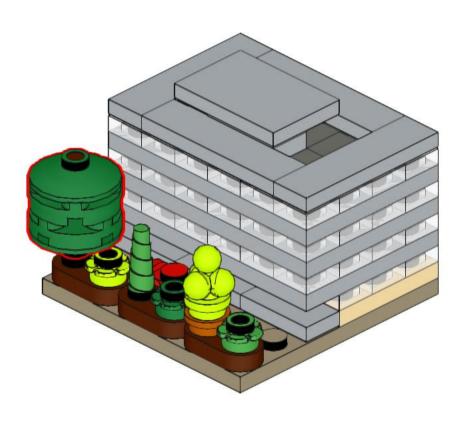

### Main Library (100-piece version) The University of Edinburgh

Version 1.0 (First published 10MAY2021)

If you like my Lego model of the University of Edinburgh's Main Library please consider donating to my charity fundraiser challenge for Sight Scotland:

bit.ly/lego-library

For further updates on this project, or to get in touch, please visit: