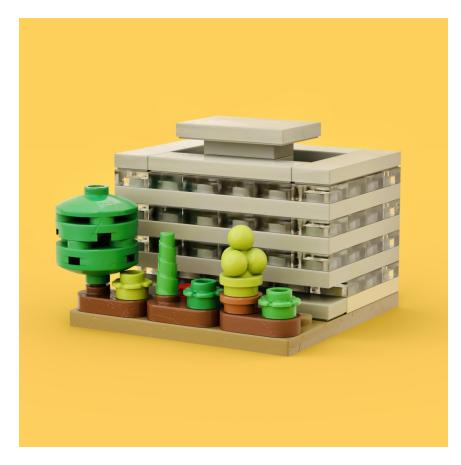

### Main Library (100-piece version) The University of Edinburgh

Version 1.0 (First published 10MAY2021)

If you like my Lego model of the University of Edinburgh's Main Library please consider donating to my charity fundraiser challenge for Sight Scotland:

bit.ly/lego-library

For further updates on this project, or to get in touch, please visit: