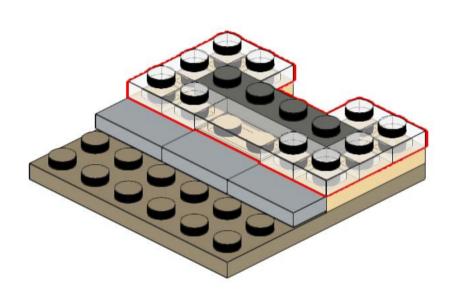

### Main Library (100-piece version) The University of Edinburgh

Version 1.0 (First published 10MAY2021)

### Copyright © Stewart Lamb Cromar 2021 CC BY-NC-SA

This work is licensed under a Creative Commons Attribution-NonCommercial-ShareAlike 4.0 International License:

creativecommons.org/licenses/by-nc-sa/4.0/



If you like my Lego model of the University of Edinburgh's Main Library please consider donating to my charity fundraiser challenge for Sight Scotland:

bit.ly/lego-library

For further updates on this project, or to get in touch, please visit:

stubot.me

@stubot

















x























### 10 1x

















## 15 <sub>1x</sub>









1x 3069b, 12

2x 4740, 6



2x 4032, 6



1x 24866, 36



1x 89522, 36



58x 3024, 12



1x 3023, 12