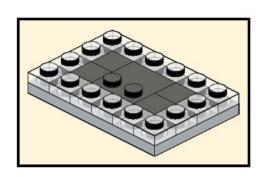

### Main Library (100-piece version) The University of Edinburgh

Version 1.0 (First published 10MAY2021)

### Copyright © Stewart Lamb Cromar 2021 CC BY-NC-SA

This work is licensed under a Creative Commons Attribution-NonCommercial-ShareAlike 4.0 International License:

creativecommons.org/licenses/by-nc-sa/4.0/



If you like my Lego model of the University of Edinburgh's Main Library please consider donating to my charity fundraiser challenge for Sight Scotland:

bit.ly/lego-library

For further updates on this project, or to get in touch, please visit:

stubot.me

@stubot

















x























### 10 1x

















## 15 <sub>1x</sub>









1x 3069b, 12

2x 4740, 6



2x 4032, 6



1x 24866, 36



1x 89522, 36



58x 3024, 12



1x 3023, 12