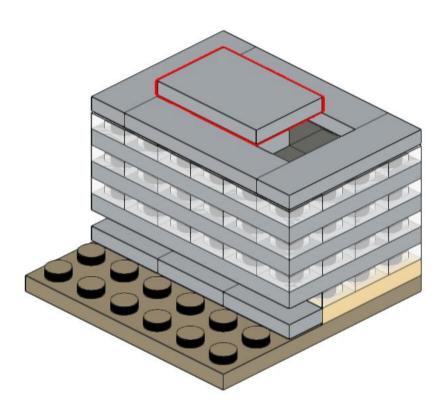

### Main Library (100-piece version) The University of Edinburgh

Version 1.0 (First published 10MAY2021)

### Copyright © Stewart Lamb Cromar 2021 CC BY-NC-SA

This work is licensed under a Creative Commons Attribution-NonCommercial-ShareAlike 4.0 International License:

creativecommons.org/licenses/by-nc-sa/4.0/



If you like my Lego model of the University of Edinburgh's Main Library please consider donating to my charity fundraiser challenge for Sight Scotland:

bit.ly/lego-library

For further updates on this project, or to get in touch, please visit:

stubot.me

@stubot

















x























### 10 1x

















## 15 <sub>1x</sub>









1x 3069b, 12

2x 4740, 6



2x 4032, 6



1x 24866, 36



1x 89522, 36



58x 3024, 12



1x 3023, 12