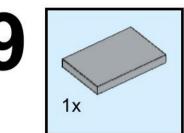

### Main Library (100-piece version) The University of Edinburgh

Version 1.0 (First published 10MAY2021)

### Copyright © Stewart Lamb Cromar 2021 CC BY-NC-SA

This work is licensed under a Creative Commons Attribution-NonCommercial-ShareAlike 4.0 International License:

creativecommons.org/licenses/by-nc-sa/4.0/



If you like my Lego model of the University of Edinburgh's Main Library please consider donating to my charity fundraiser challenge for Sight Scotland:

bit.ly/lego-library

For further updates on this project, or to get in touch, please visit:

stubot.me

@stubot

















x























### 10 1x

















## 15 <sub>1x</sub>









1x 3069b, 12

2x 4740, 6



2x 4032, 6



1x 24866, 36



1x 89522, 36



58x 3024, 12



1x 3023, 12