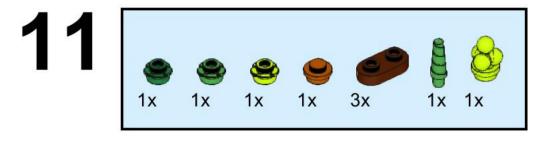

### Main Library (100-piece version) The University of Edinburgh

Version 1.0 (First published 10MAY2021)

### Copyright © Stewart Lamb Cromar 2021 CC BY-NC-SA

This work is licensed under a Creative Commons Attribution-NonCommercial-ShareAlike 4.0 International License:

creativecommons.org/licenses/by-nc-sa/4.0/



If you like my Lego model of the University of Edinburgh's Main Library please consider donating to my charity fundraiser challenge for Sight Scotland:

bit.ly/lego-library

For further updates on this project, or to get in touch, please visit:

stubot.me

@stubot

















x























### 10 1x

















## 15 <sub>1x</sub>









1x 3069b, 12

2x 4740, 6



2x 4032, 6



1x 24866, 36



1x 89522, 36



58x 3024, 12



1x 3023, 12