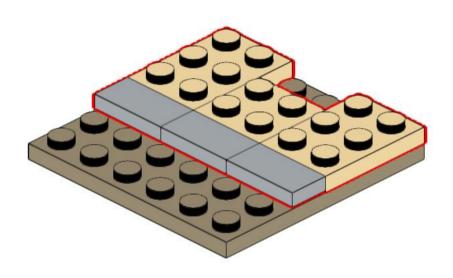

### Main Library (100-piece version) The University of Edinburgh

Version 1.0 (First published 10MAY2021)

### Copyright © Stewart Lamb Cromar 2021 CC BY-NC-SA

This work is licensed under a Creative Commons Attribution-NonCommercial-ShareAlike 4.0 International License:

creativecommons.org/licenses/by-nc-sa/4.0/



If you like my Lego model of the University of Edinburgh's Main Library please consider donating to my charity fundraiser challenge for Sight Scotland:

bit.ly/lego-library

For further updates on this project, or to get in touch, please visit:

stubot.me

@stubot

















x























### 10 1x

















## 15 <sub>1x</sub>









1x 3069b, 12

2x 4740, 6



2x 4032, 6



1x 24866, 36



1x 89522, 36



58x 3024, 12



1x 3023, 12