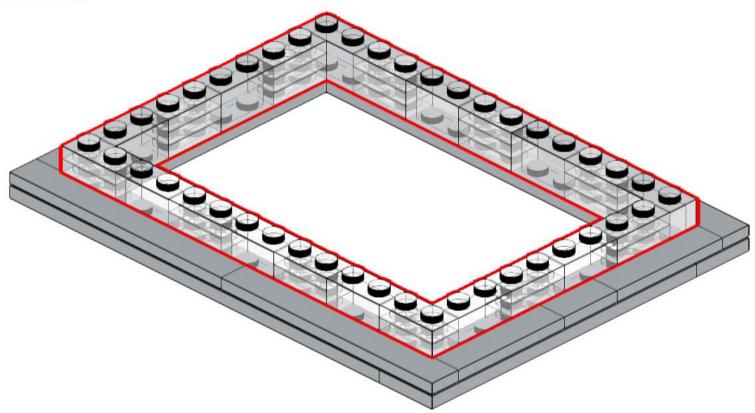

### Main Library (500-piece version) The University of Edinburgh

Version 1.1 (First published 28APR2021, updated 10MAY2021)

### Copyright © Stewart Lamb Cromar 2021 CC BY-NC-SA

This work is licensed under a Creative Commons Attribution-NonCommercial-ShareAlike 4.0 International License:

creativecommons.org/licenses/by-nc-sa/4.0/



If you like my Lego model of the University of Edinburgh's Main Library please consider donating to my charity fundraiser challenge for Sight Scotland:

bit.ly/lego-library

For further updates on this project, or to get in touch, please visit:

stubot.me

@stubot

1x



















































































3x







x





















8x 3832, 86



1x 3033, 86



8x 91988, 86



1x 90398, 1



1x 90398, 59



1x 3005, 5