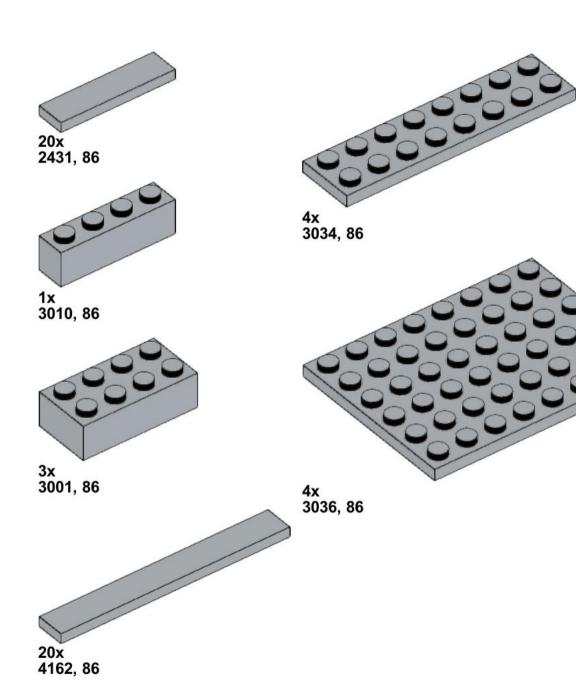

### Main Library (500-piece version) The University of Edinburgh

Version 1.1 (First published 28APR2021, updated 10MAY2021)

### Copyright © Stewart Lamb Cromar 2021 CC BY-NC-SA

This work is licensed under a Creative Commons Attribution-NonCommercial-ShareAlike 4.0 International License:

creativecommons.org/licenses/by-nc-sa/4.0/



If you like my Lego model of the University of Edinburgh's Main Library please consider donating to my charity fundraiser challenge for Sight Scotland:

bit.ly/lego-library

For further updates on this project, or to get in touch, please visit:

stubot.me

@stubot

1x



















































































3x







x





















8x 3832, 86



1x 3033, 86



8x 91988, 86



1x 90398, 1



1x 90398, 59



1x 3005, 5