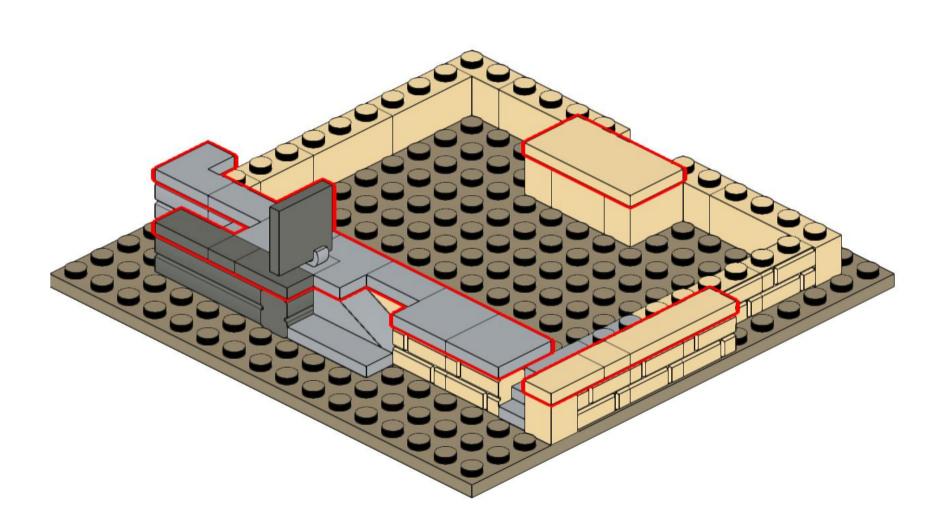

### Main Library (500-piece version) The University of Edinburgh

Version 1.1 (First published 28APR2021, updated 10MAY2021)

### Copyright © Stewart Lamb Cromar 2021 CC BY-NC-SA

This work is licensed under a Creative Commons Attribution-NonCommercial-ShareAlike 4.0 International License:

creativecommons.org/licenses/by-nc-sa/4.0/



If you like my Lego model of the University of Edinburgh's Main Library please consider donating to my charity fundraiser challenge for Sight Scotland:

bit.ly/lego-library

For further updates on this project, or to get in touch, please visit:

stubot.me

@stubot

1x



















































































3x







x





















8x 3832, 86



1x 3033, 86



8x 91988, 86



1x 90398, 1



1x 90398, 59



1x 3005, 5