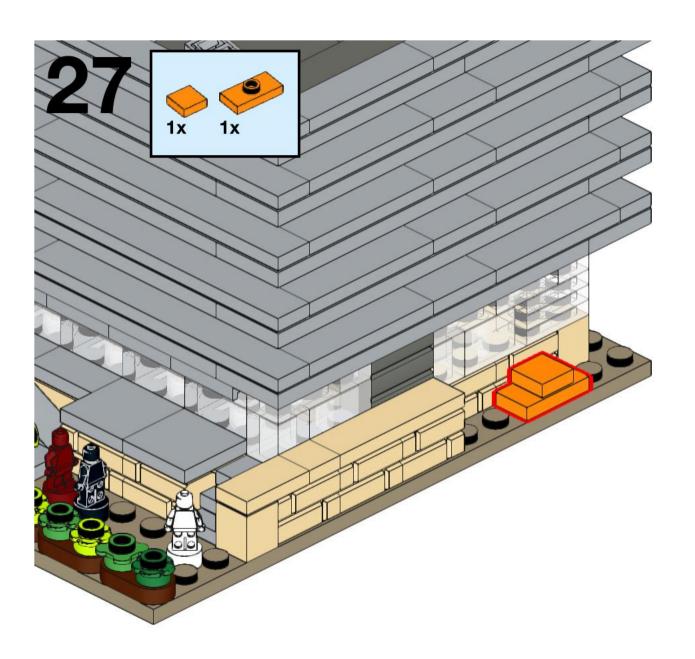

### Main Library (500-piece version) The University of Edinburgh

Version 1.1 (First published 28APR2021, updated 10MAY2021)

### Copyright © Stewart Lamb Cromar 2021 CC BY-NC-SA

This work is licensed under a Creative Commons Attribution-NonCommercial-ShareAlike 4.0 International License:

creativecommons.org/licenses/by-nc-sa/4.0/



If you like my Lego model of the University of Edinburgh's Main Library please consider donating to my charity fundraiser challenge for Sight Scotland:

bit.ly/lego-library

For further updates on this project, or to get in touch, please visit:

stubot.me

@stubot

1x



















































































3x







x





















8x 3832, 86



1x 3033, 86



8x 91988, 86



1x 90398, 1



1x 90398, 59



1x 3005, 5