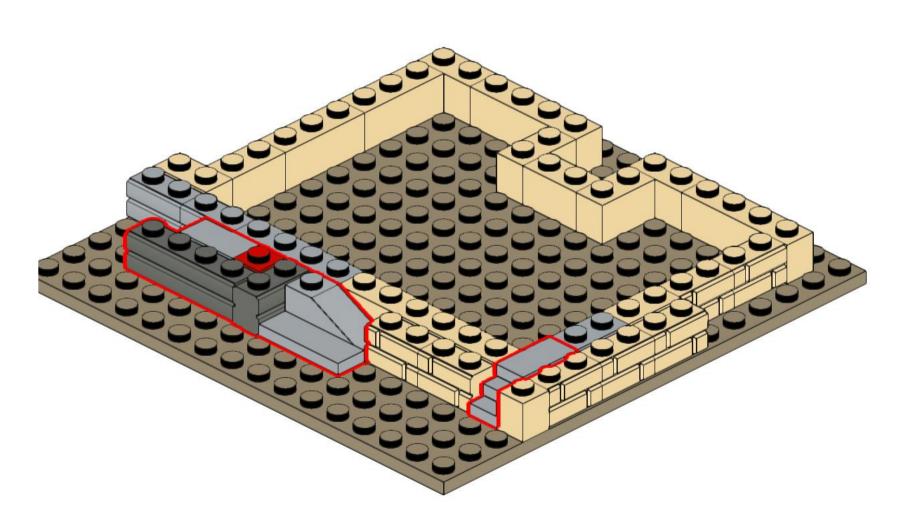

### Main Library (500-piece version) The University of Edinburgh

Version 1.1 (First published 28APR2021, updated 10MAY2021)

### Copyright © Stewart Lamb Cromar 2021 CC BY-NC-SA

This work is licensed under a Creative Commons Attribution-NonCommercial-ShareAlike 4.0 International License:

creativecommons.org/licenses/by-nc-sa/4.0/



If you like my Lego model of the University of Edinburgh's Main Library please consider donating to my charity fundraiser challenge for Sight Scotland:

bit.ly/lego-library

For further updates on this project, or to get in touch, please visit:

stubot.me

@stubot

1x



















































































3x







x





















8x 3832, 86



1x 3033, 86



8x 91988, 86



1x 90398, 1



1x 90398, 59



1x 3005, 5