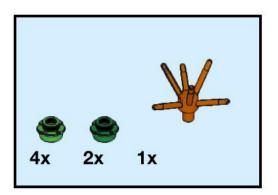

### Main Library (500-piece version) The University of Edinburgh

Version 1.1 (First published 28APR2021, updated 10MAY2021)

### Copyright © Stewart Lamb Cromar 2021 CC BY-NC-SA

This work is licensed under a Creative Commons Attribution-NonCommercial-ShareAlike 4.0 International License:

creativecommons.org/licenses/by-nc-sa/4.0/



If you like my Lego model of the University of Edinburgh's Main Library please consider donating to my charity fundraiser challenge for Sight Scotland:

bit.ly/lego-library

For further updates on this project, or to get in touch, please visit:

stubot.me

@stubot

1x



















































































3x







x





















8x 3832, 86



1x 3033, 86



8x 91988, 86



1x 90398, 1



1x 90398, 59



1x 3005, 5