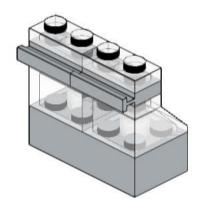

### Main Library (500-piece version) The University of Edinburgh

Version 1.1 (First published 28APR2021, updated 10MAY2021)

### Copyright © Stewart Lamb Cromar 2021 CC BY-NC-SA

This work is licensed under a Creative Commons Attribution-NonCommercial-ShareAlike 4.0 International License:

creativecommons.org/licenses/by-nc-sa/4.0/



If you like my Lego model of the University of Edinburgh's Main Library please consider donating to my charity fundraiser challenge for Sight Scotland:

bit.ly/lego-library

For further updates on this project, or to get in touch, please visit:

stubot.me

@stubot

1x



















































































3x







x





















8x 3832, 86



1x 3033, 86



8x 91988, 86



1x 90398, 1



1x 90398, 59



1x 3005, 5