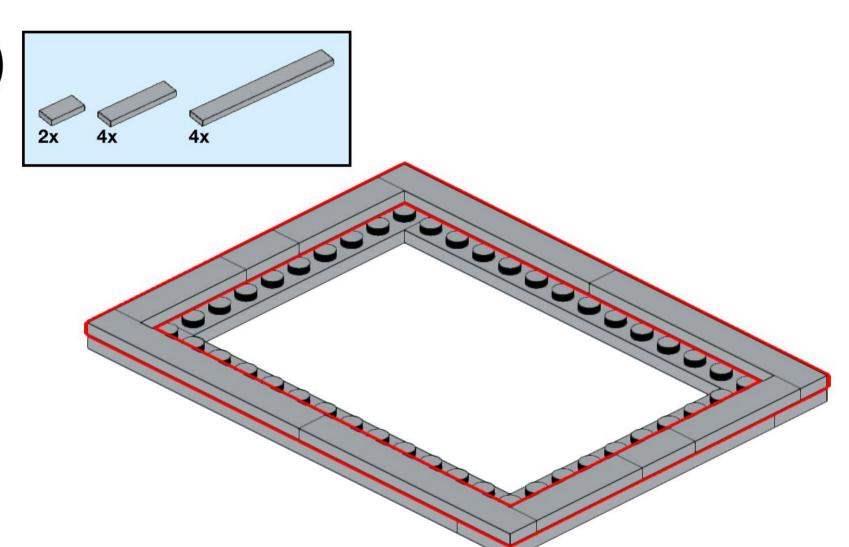

### Main Library (500-piece version) The University of Edinburgh

Version 1.1 (First published 28APR2021, updated 10MAY2021)

### Copyright © Stewart Lamb Cromar 2021 CC BY-NC-SA

This work is licensed under a Creative Commons Attribution-NonCommercial-ShareAlike 4.0 International License:

creativecommons.org/licenses/by-nc-sa/4.0/



If you like my Lego model of the University of Edinburgh's Main Library please consider donating to my charity fundraiser challenge for Sight Scotland:

bit.ly/lego-library

For further updates on this project, or to get in touch, please visit:

stubot.me

@stubot

1x



















































































3x







x





















8x 3832, 86



1x 3033, 86



8x 91988, 86



1x 90398, 1



1x 90398, 59



1x 3005, 5