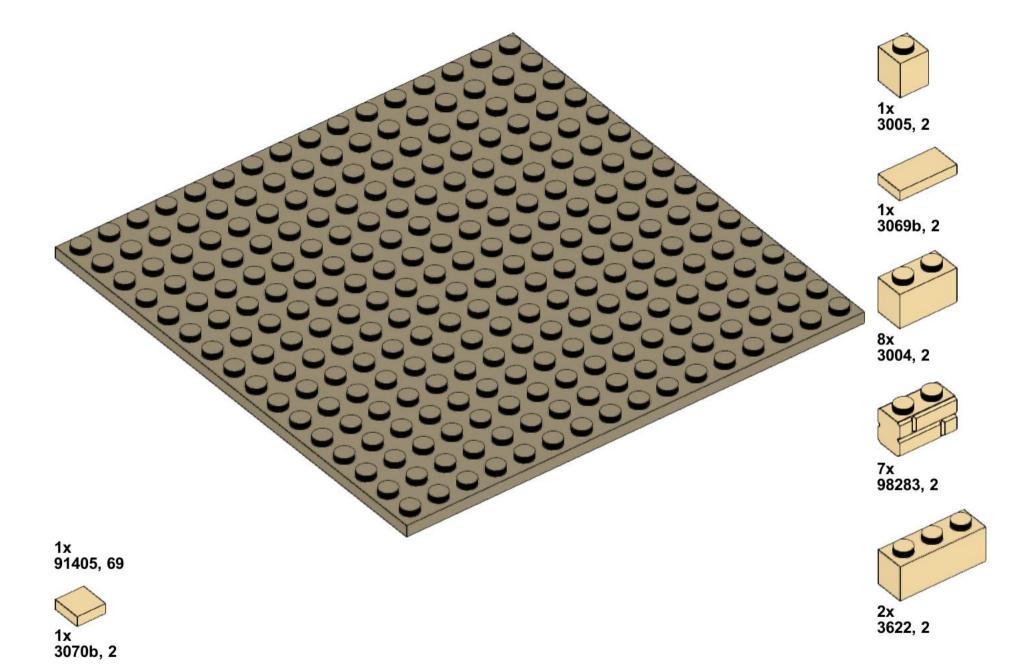

ry (500-piece version) The University of Edinburgh

Version 1.1 (First published 28APR2021, updated 10MAY2021)

### Copyright © Stewart Lamb Cromar 2021 CC BY-NC-SA

This work is licensed under a Creative Commons Attribution-NonCommercial-ShareAlike 4.0 International License:

creativecommons.org/licenses/by-nc-sa/4.0/



If you like my Lego model of the University of Edinburgh's Main Library please consider donating to my charity fundraiser challenge for Sight Scotland:

bit.ly/lego-library

For further updates on this project, or to get in touch, please visit:

stubot.me

@stubot

1x



















































































3x







x





















8x 3832, 86



1x 3033, 86



8x 91988, 86



1x 90398, 1



1x 90398, 59



1x 3005, 5