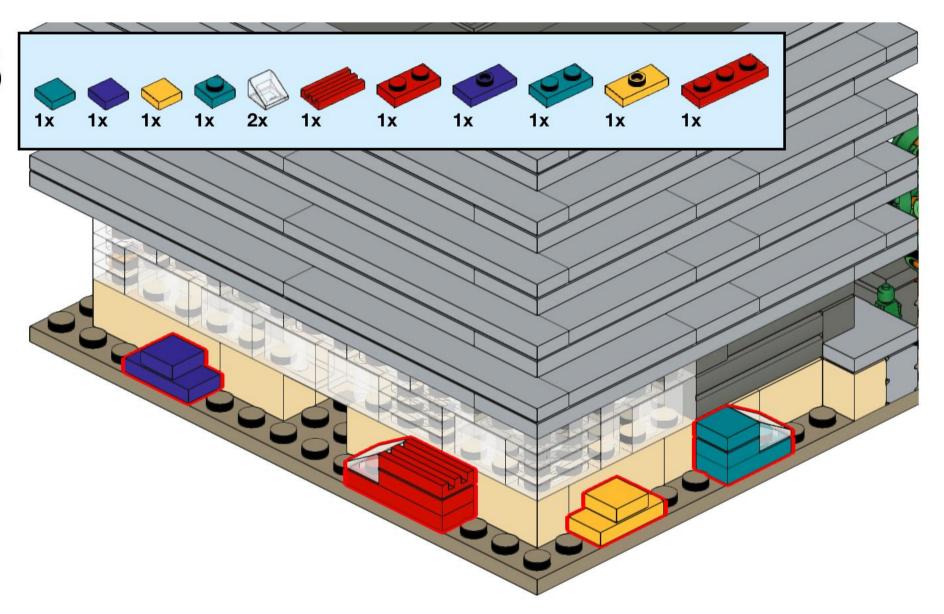

### Main Library (500-piece version) The University of Edinburgh

Version 1.1 (First published 28APR2021, updated 10MAY2021)

### Copyright © Stewart Lamb Cromar 2021 CC BY-NC-SA

This work is licensed under a Creative Commons Attribution-NonCommercial-ShareAlike 4.0 International License:

creativecommons.org/licenses/by-nc-sa/4.0/



If you like my Lego model of the University of Edinburgh's Main Library please consider donating to my charity fundraiser challenge for Sight Scotland:

bit.ly/lego-library

For further updates on this project, or to get in touch, please visit:

stubot.me

@stubot

1x



















































































3x







x





















8x 3832, 86



1x 3033, 86



8x 91988, 86



1x 90398, 1



1x 90398, 59



1x 3005, 5