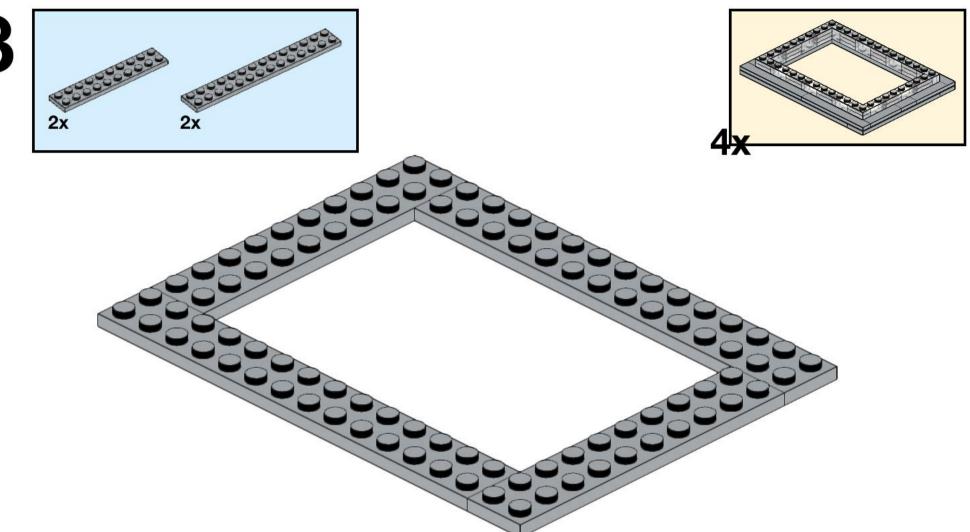

### Main Library (500-piece version) The University of Edinburgh

Version 1.1 (First published 28APR2021, updated 10MAY2021)

### Copyright © Stewart Lamb Cromar 2021 CC BY-NC-SA

This work is licensed under a Creative Commons Attribution-NonCommercial-ShareAlike 4.0 International License:

creativecommons.org/licenses/by-nc-sa/4.0/



If you like my Lego model of the University of Edinburgh's Main Library please consider donating to my charity fundraiser challenge for Sight Scotland:

bit.ly/lego-library

For further updates on this project, or to get in touch, please visit:

stubot.me

@stubot

1x



















































































3x







x





















8x 3832, 86



1x 3033, 86



8x 91988, 86



1x 90398, 1



1x 90398, 59



1x 3005, 5