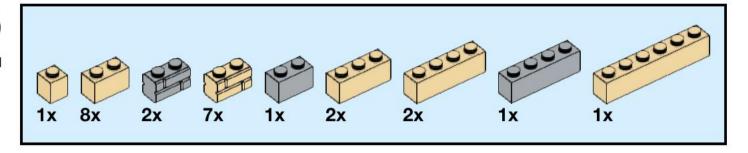

### Main Library (500-piece version) The University of Edinburgh

Version 1.1 (First published 28APR2021, updated 10MAY2021)

### Copyright © Stewart Lamb Cromar 2021 CC BY-NC-SA

This work is licensed under a Creative Commons Attribution-NonCommercial-ShareAlike 4.0 International License:

creativecommons.org/licenses/by-nc-sa/4.0/



If you like my Lego model of the University of Edinburgh's Main Library please consider donating to my charity fundraiser challenge for Sight Scotland:

bit.ly/lego-library

For further updates on this project, or to get in touch, please visit:

stubot.me

@stubot

1x



















































































3x







x





















8x 3832, 86



1x 3033, 86



8x 91988, 86



1x 90398, 1



1x 90398, 59



1x 3005, 5