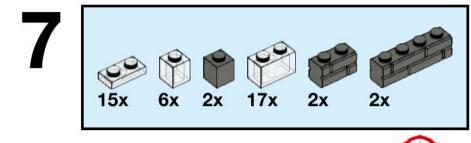

### Main Library (500-piece version) The University of Edinburgh

Version 1.1 (First published 28APR2021, updated 10MAY2021)

### Copyright © Stewart Lamb Cromar 2021 CC BY-NC-SA

This work is licensed under a Creative Commons Attribution-NonCommercial-ShareAlike 4.0 International License:

creativecommons.org/licenses/by-nc-sa/4.0/



If you like my Lego model of the University of Edinburgh's Main Library please consider donating to my charity fundraiser challenge for Sight Scotland:

bit.ly/lego-library

For further updates on this project, or to get in touch, please visit:

stubot.me

@stubot

1x



















































































3x







x





















8x 3832, 86



1x 3033, 86



8x 91988, 86



1x 90398, 1



1x 90398, 59



1x 3005, 5