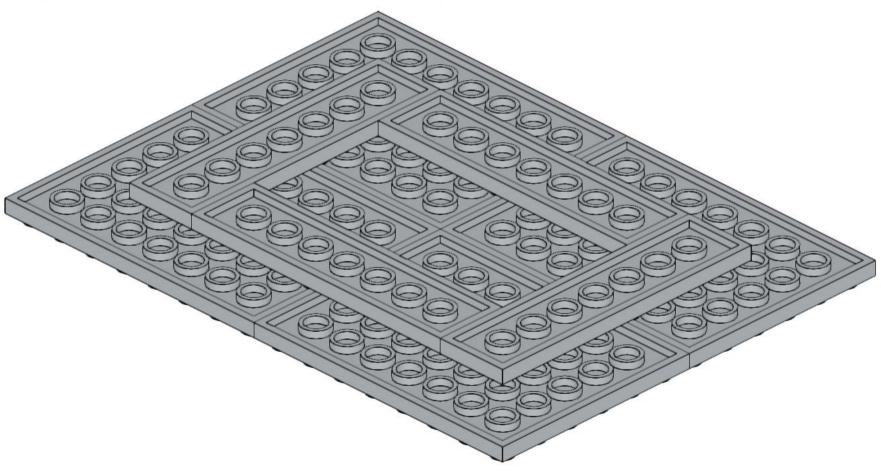

### Main Library (500-piece version) The University of Edinburgh

Version 1.1 (First published 28APR2021, updated 10MAY2021)

### Copyright © Stewart Lamb Cromar 2021 CC BY-NC-SA

This work is licensed under a Creative Commons Attribution-NonCommercial-ShareAlike 4.0 International License:

creativecommons.org/licenses/by-nc-sa/4.0/



If you like my Lego model of the University of Edinburgh's Main Library please consider donating to my charity fundraiser challenge for Sight Scotland:

bit.ly/lego-library

For further updates on this project, or to get in touch, please visit:

stubot.me

@stubot

1x



















































































3x







x





















8x 3832, 86



1x 3033, 86



8x 91988, 86



1x 90398, 1



1x 90398, 59



1x 3005, 5