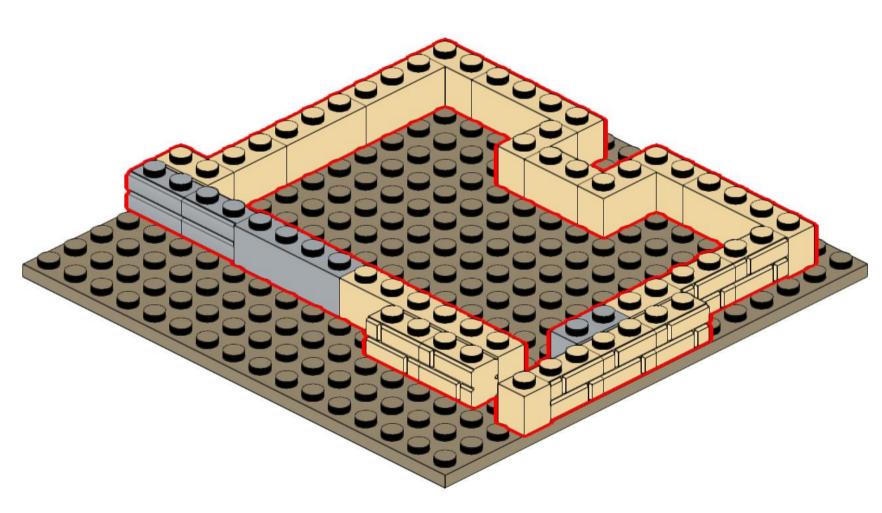

### Main Library (500-piece version) The University of Edinburgh

Version 1.1 (First published 28APR2021, updated 10MAY2021)

### Copyright © Stewart Lamb Cromar 2021 CC BY-NC-SA

This work is licensed under a Creative Commons Attribution-NonCommercial-ShareAlike 4.0 International License:

creativecommons.org/licenses/by-nc-sa/4.0/



If you like my Lego model of the University of Edinburgh's Main Library please consider donating to my charity fundraiser challenge for Sight Scotland:

bit.ly/lego-library

For further updates on this project, or to get in touch, please visit:

stubot.me

@stubot

1x



















































































3x







x





















8x 3832, 86



1x 3033, 86



8x 91988, 86



1x 90398, 1



1x 90398, 59



1x 3005, 5