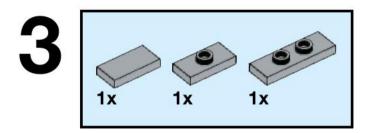

### Main Library (500-piece version) The University of Edinburgh

Version 1.1 (First published 28APR2021, updated 10MAY2021)

### Copyright © Stewart Lamb Cromar 2021 CC BY-NC-SA

This work is licensed under a Creative Commons Attribution-NonCommercial-ShareAlike 4.0 International License:

creativecommons.org/licenses/by-nc-sa/4.0/



If you like my Lego model of the University of Edinburgh's Main Library please consider donating to my charity fundraiser challenge for Sight Scotland:

bit.ly/lego-library

For further updates on this project, or to get in touch, please visit:

stubot.me

@stubot

1x



















































































3x







x





















8x 3832, 86



1x 3033, 86



8x 91988, 86



1x 90398, 1



1x 90398, 59



1x 3005, 5