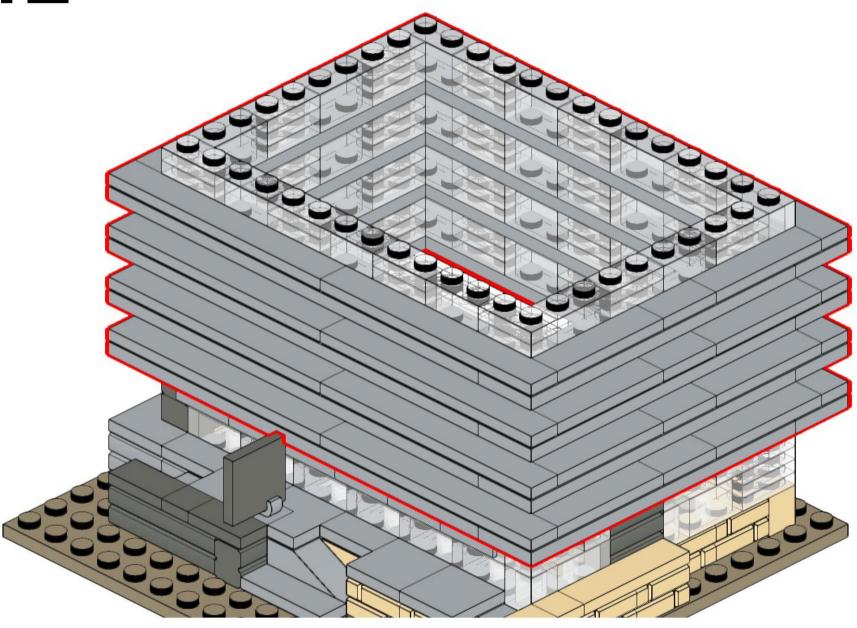

### Main Library (500-piece version) The University of Edinburgh

Version 1.1 (First published 28APR2021, updated 10MAY2021)

### Copyright © Stewart Lamb Cromar 2021 CC BY-NC-SA

This work is licensed under a Creative Commons Attribution-NonCommercial-ShareAlike 4.0 International License:

creativecommons.org/licenses/by-nc-sa/4.0/



If you like my Lego model of the University of Edinburgh's Main Library please consider donating to my charity fundraiser challenge for Sight Scotland:

bit.ly/lego-library

For further updates on this project, or to get in touch, please visit:

stubot.me

@stubot

1x



















































































3x







x





















8x 3832, 86



1x 3033, 86



8x 91988, 86



1x 90398, 1



1x 90398, 59



1x 3005, 5