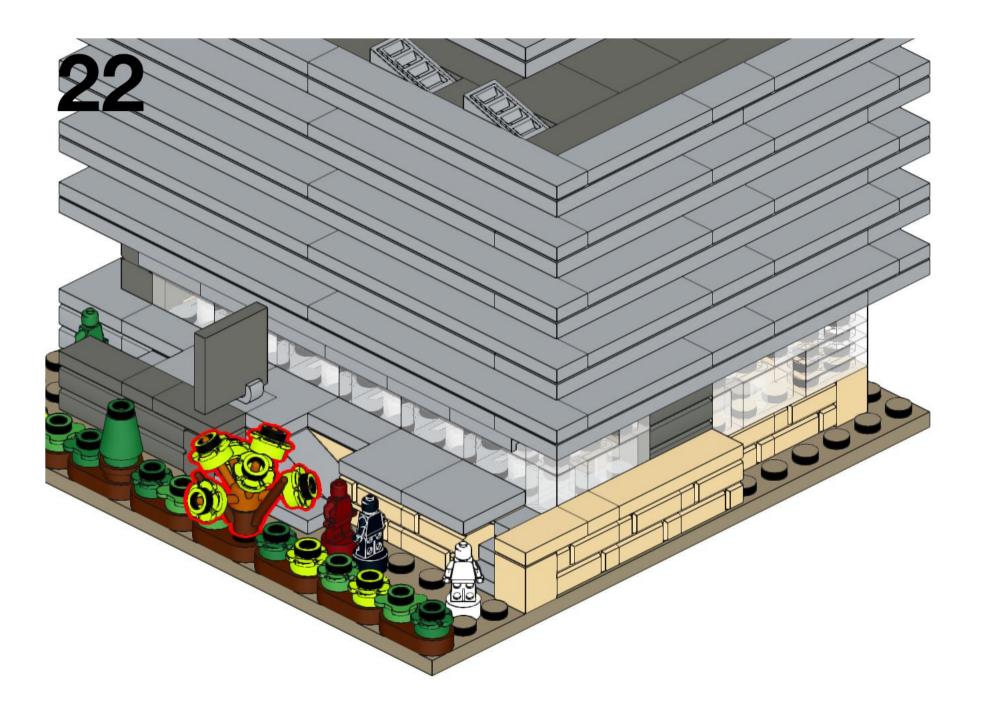

### Main Library (500-piece version) The University of Edinburgh

Version 1.1 (First published 28APR2021, updated 10MAY2021)

### Copyright © Stewart Lamb Cromar 2021 CC BY-NC-SA

This work is licensed under a Creative Commons Attribution-NonCommercial-ShareAlike 4.0 International License:

creativecommons.org/licenses/by-nc-sa/4.0/



If you like my Lego model of the University of Edinburgh's Main Library please consider donating to my charity fundraiser challenge for Sight Scotland:

bit.ly/lego-library

For further updates on this project, or to get in touch, please visit:

stubot.me

@stubot

1x



















































































3x







x





















8x 3832, 86



1x 3033, 86



8x 91988, 86



1x 90398, 1



1x 90398, 59



1x 3005, 5