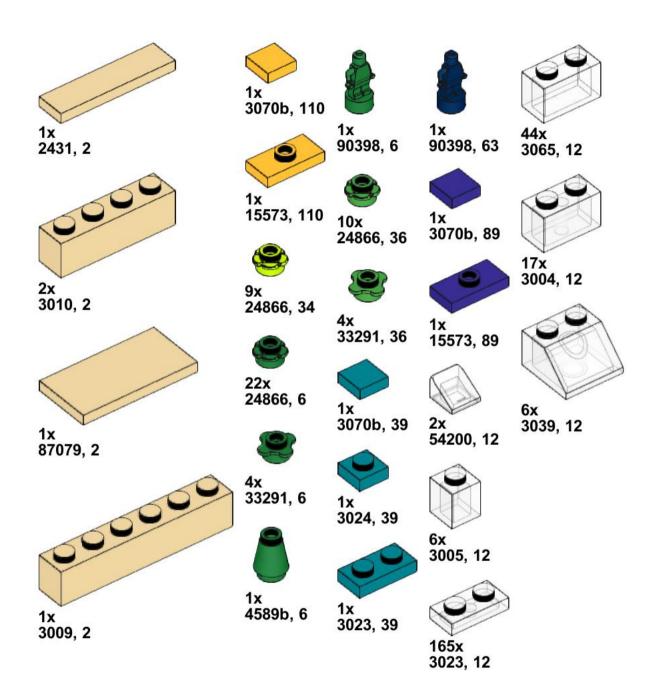

(500-piece version) The University of Edinburgh

Version 1.1 (First published 28APR2021, updated 10MAY2021)

### Copyright © Stewart Lamb Cromar 2021 CC BY-NC-SA

This work is licensed under a Creative Commons Attribution-NonCommercial-ShareAlike 4.0 International License:

creativecommons.org/licenses/by-nc-sa/4.0/



If you like my Lego model of the University of Edinburgh's Main Library please consider donating to my charity fundraiser challenge for Sight Scotland:

bit.ly/lego-library

For further updates on this project, or to get in touch, please visit:

stubot.me

@stubot

1x



















































































3x







x





















8x 3832, 86



1x 3033, 86



8x 91988, 86



1x 90398, 1



1x 90398, 59



1x 3005, 5