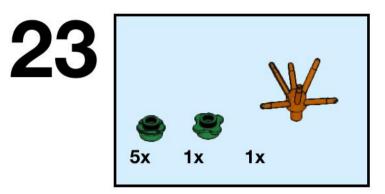

### Main Library (500-piece version) The University of Edinburgh

Version 1.1 (First published 28APR2021, updated 10MAY2021)

### Copyright © Stewart Lamb Cromar 2021 CC BY-NC-SA

This work is licensed under a Creative Commons Attribution-NonCommercial-ShareAlike 4.0 International License:

creativecommons.org/licenses/by-nc-sa/4.0/



If you like my Lego model of the University of Edinburgh's Main Library please consider donating to my charity fundraiser challenge for Sight Scotland:

bit.ly/lego-library

For further updates on this project, or to get in touch, please visit:

stubot.me

@stubot

1x



















































































3x







x





















8x 3832, 86



1x 3033, 86



8x 91988, 86



1x 90398, 1



1x 90398, 59



1x 3005, 5