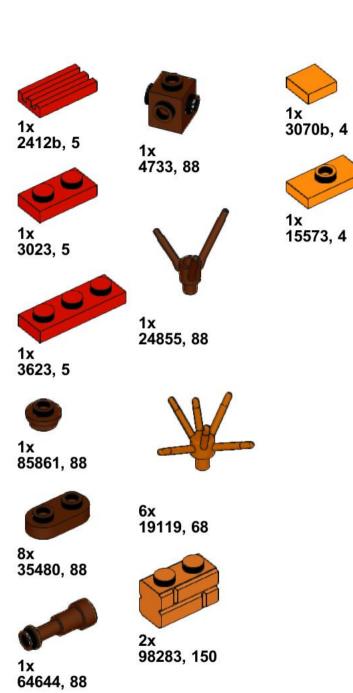

rary (500-piece version) The University of Edinburgh

Version 1.1 (First published 28APR2021, updated 10MAY2021)

### Copyright © Stewart Lamb Cromar 2021 CC BY-NC-SA

This work is licensed under a Creative Commons Attribution-NonCommercial-ShareAlike 4.0 International License:

creativecommons.org/licenses/by-nc-sa/4.0/



If you like my Lego model of the University of Edinburgh's Main Library please consider donating to my charity fundraiser challenge for Sight Scotland:

bit.ly/lego-library

For further updates on this project, or to get in touch, please visit:

stubot.me

@stubot

1x



















































































3x







x





















8x 3832, 86



1x 3033, 86



8x 91988, 86



1x 90398, 1



1x 90398, 59



1x 3005, 5