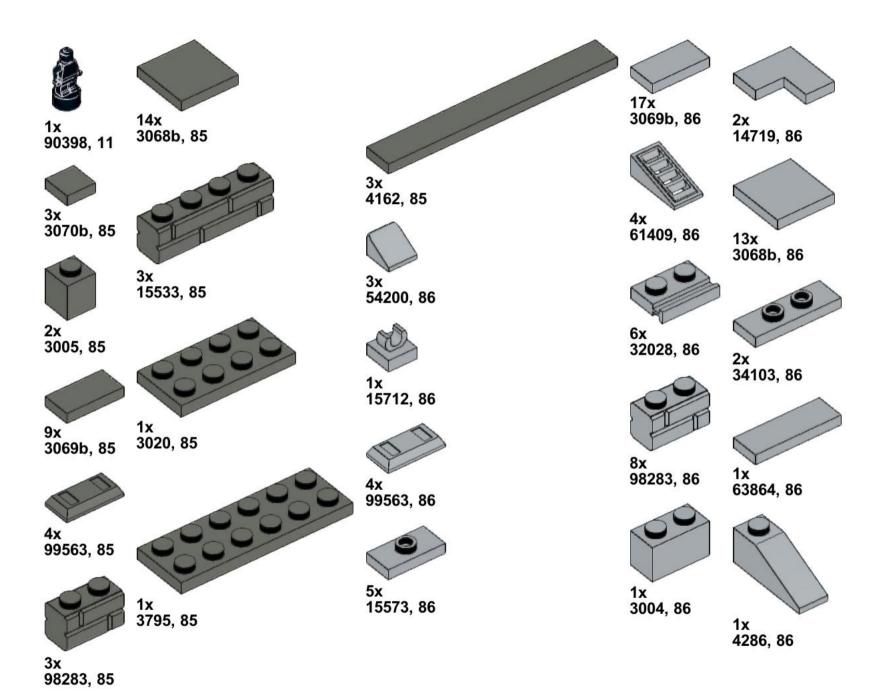

### Main Library (500-piece version) The University of Edinburgh

Version 1.1 (First published 28APR2021, updated 10MAY2021)

### Copyright © Stewart Lamb Cromar 2021 CC BY-NC-SA

This work is licensed under a Creative Commons Attribution-NonCommercial-ShareAlike 4.0 International License:

creativecommons.org/licenses/by-nc-sa/4.0/



If you like my Lego model of the University of Edinburgh's Main Library please consider donating to my charity fundraiser challenge for Sight Scotland:

bit.ly/lego-library

For further updates on this project, or to get in touch, please visit:

stubot.me

@stubot

1x



















































































3x







x





















8x 3832, 86



1x 3033, 86



8x 91988, 86



1x 90398, 1



1x 90398, 59



1x 3005, 5