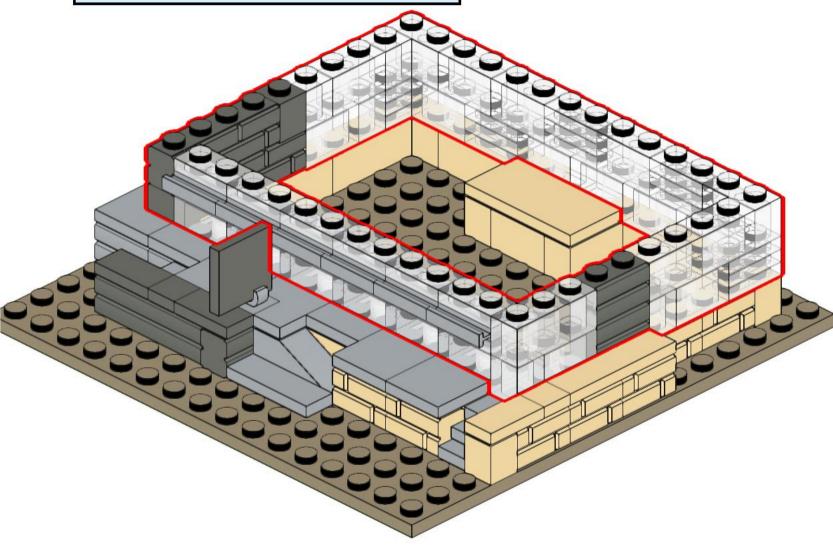

### Main Library (500-piece version) The University of Edinburgh

Version 1.1 (First published 28APR2021, updated 10MAY2021)

### Copyright © Stewart Lamb Cromar 2021 CC BY-NC-SA

This work is licensed under a Creative Commons Attribution-NonCommercial-ShareAlike 4.0 International License:

creativecommons.org/licenses/by-nc-sa/4.0/



If you like my Lego model of the University of Edinburgh's Main Library please consider donating to my charity fundraiser challenge for Sight Scotland:

bit.ly/lego-library

For further updates on this project, or to get in touch, please visit:

stubot.me

@stubot

1x



















































































3x







x





















8x 3832, 86



1x 3033, 86



8x 91988, 86



1x 90398, 1



1x 90398, 59



1x 3005, 5