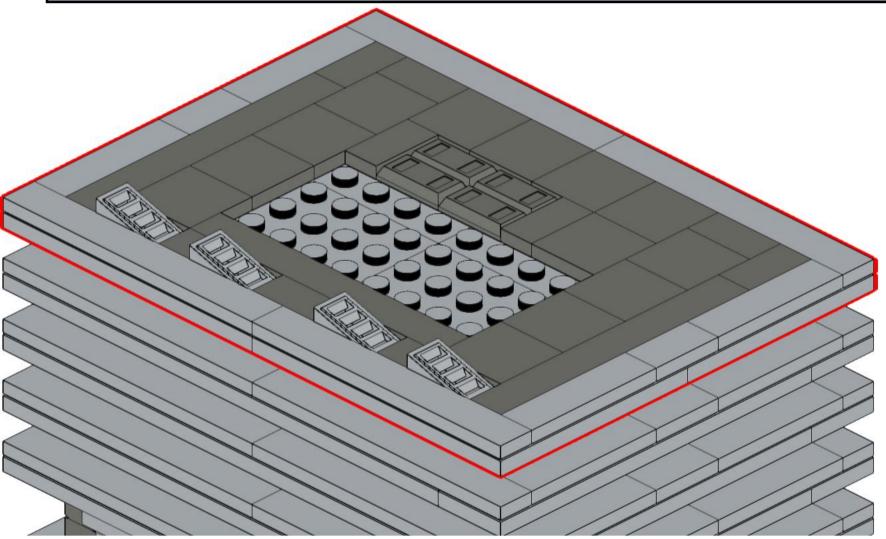

### Main Library (500-piece version) The University of Edinburgh

Version 1.1 (First published 28APR2021, updated 10MAY2021)

### Copyright © Stewart Lamb Cromar 2021 CC BY-NC-SA

This work is licensed under a Creative Commons Attribution-NonCommercial-ShareAlike 4.0 International License:

creativecommons.org/licenses/by-nc-sa/4.0/



If you like my Lego model of the University of Edinburgh's Main Library please consider donating to my charity fundraiser challenge for Sight Scotland:

bit.ly/lego-library

For further updates on this project, or to get in touch, please visit:

stubot.me

@stubot

1x



















































































3x







x





















8x 3832, 86



1x 3033, 86



8x 91988, 86



1x 90398, 1



1x 90398, 59



1x 3005, 5