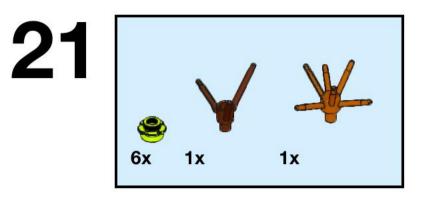

### Main Library (500-piece version) The University of Edinburgh

Version 1.1 (First published 28APR2021, updated 10MAY2021)

### Copyright © Stewart Lamb Cromar 2021 CC BY-NC-SA

This work is licensed under a Creative Commons Attribution-NonCommercial-ShareAlike 4.0 International License:

creativecommons.org/licenses/by-nc-sa/4.0/



If you like my Lego model of the University of Edinburgh's Main Library please consider donating to my charity fundraiser challenge for Sight Scotland:

bit.ly/lego-library

For further updates on this project, or to get in touch, please visit:

stubot.me

@stubot

1x



















































































3x







x





















8x 3832, 86



1x 3033, 86



8x 91988, 86



1x 90398, 1



1x 90398, 59



1x 3005, 5